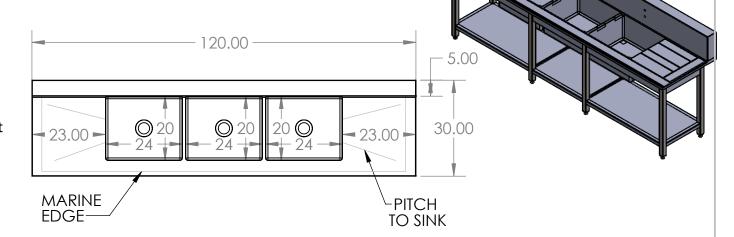

## "SCUL-3B-DLX" 3 BOWL SCULLERY DELUXE

Stainless steel scullery with 3 integral sink bowl and \*optional Fixed or Removable Lower Shelf

## **Features**

- 14GA Construction
- 2" x 2" Square Tubing Legs
- 1.5" x 1.5" Square Tubing Stretchers
- 4" Front & Side Aprons
- Adjustable Height Bullet Feet
- \*Please see SCUL- or -RFD drawings for additional options