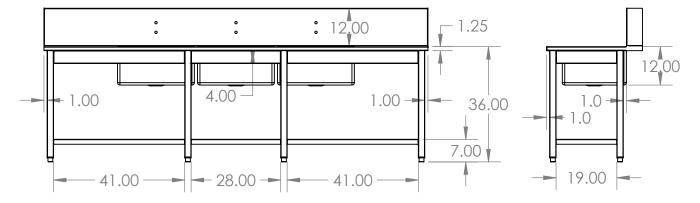

## "SCUL-3B-DLX" 3 BOWL SCULLERY DELUXE

Stainless steel scullery with 3 integral sink bowl and \*optional Fixed or Removable Lower Shelf

## **Features**

- 14GA Construction
- 2" x 2" Square Tubing Legs
- 1.5" x 1.5" Square Tubing Stretchers
- 4" Front & Side Aprons
- Adjustable Height Bullet Feet
- \*Please see SCUL- or -RFD drawings for additional options