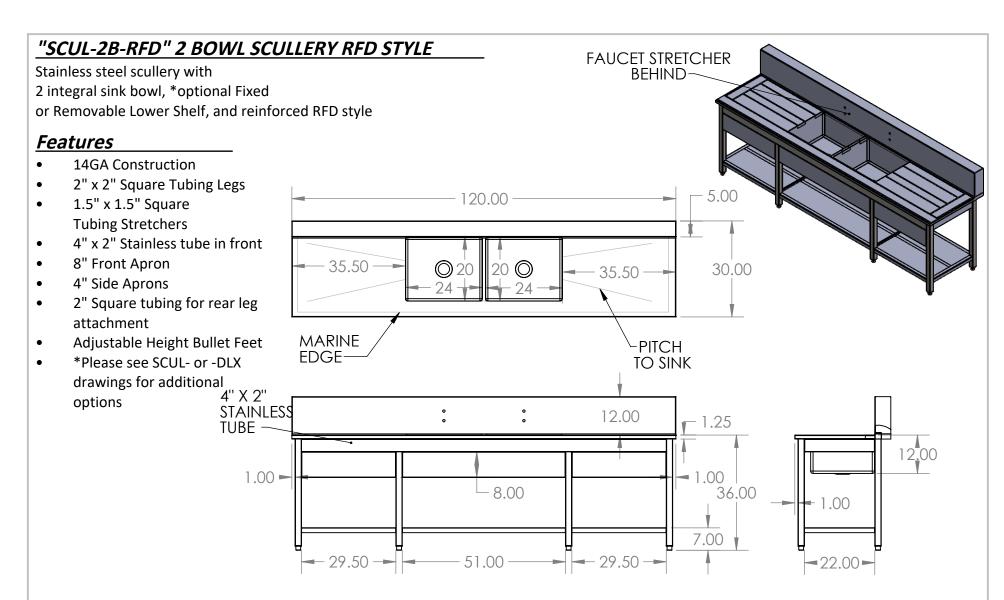

| U    |                                                                                                                     | REV. | REVISION DESCRIPTION | DRAWN | CHECKED | DATE     | COMMENTS:                               |                 | INIT        | ED DVNE                                                   |
|------|---------------------------------------------------------------------------------------------------------------------|------|----------------------|-------|---------|----------|-----------------------------------------|-----------------|-------------|-----------------------------------------------------------|
|      | DIMENSIONS ARE IN INCHES TOLERANCES: ANGULAR ±2.50° ONE-PLACE ±0.5 TWO-PLACE ±0.13                                  | Α    | SUBMITTALS SENT      | ASR   |         | 05/20/22 | HAT CHANNEL<br>AND SOUND<br>DEADENER TO | INTER DYNE      |             |                                                           |
|      |                                                                                                                     |      |                      |       |         |          |                                         | PART NO.        |             | SYSTEMS, INC<br>676 E. Ellis Rd., Norton Shores, MI 49441 |
| ١.   |                                                                                                                     |      |                      |       |         |          |                                         |                 | Phone: 231- | -799-8760 Fax: 231-799-9690                               |
|      | PROPRIETARY AND CONFIDENTIAL THE INFORMATION CONTAINED IN                                                           |      |                      |       |         |          | BE APPLIED IN                           |                 | ).          |                                                           |
| Р    | THIS DRAWING IS THE SOLE PROPERTY OF INTER DYNE SYSTEMS. ANY REPRODUCTION IN PART OR AS A WHOLE WITHOUT THE WRITTEN |      |                      |       |         |          | FINAL ASSEMBLY                          |                 |             | CUL-120-2B-RFD                                            |
|      |                                                                                                                     |      |                      |       |         |          | QTY:                                    | 3CUL-12U-2D-KFD |             |                                                           |
| PERM | PERMISSION OF INTER DYNE SYSTEMS IS PROHIBITED.                                                                     |      |                      |       |         |          |                                         | MATERIAL:       | 14GA        | FINISH: 304 #4                                            |