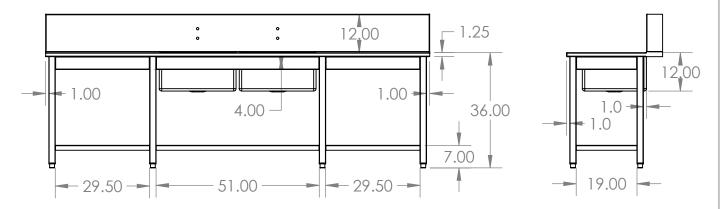

## "SCUL-2B-DLX" 2 BOWL SCULLERY DELUXE

Stainless steel scullery with 2 integral sink bowl and \*optional Fixed or Removable Lower Shelf

## **Features**

- 14GA Construction
- 2" x 2" Square Tubing Legs
- 1.5" x 1.5" Square Tubing Stretchers
- 4" Front & Side Aprons
- Adjustable Height Bullet Feet
- \*Please see SCUL- or -RFD drawings for additional options