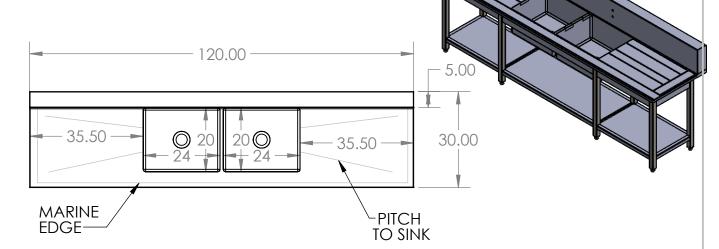

## "SCUL-2B-DLX" 2 BOWL SCULLERY DELUXE

Stainless steel scullery with 2 integral sink bowl and \*optional Fixed or Removable Lower Shelf

## **Features**

- 14GA Construction
- 2" x 2" Square Tubing Legs
- 1.5" x 1.5" Square Tubing Stretchers
- 4" Front & Side Aprons
- Adjustable Height Bullet Feet
- \*Please see SCUL- or -RFD drawings for additional options