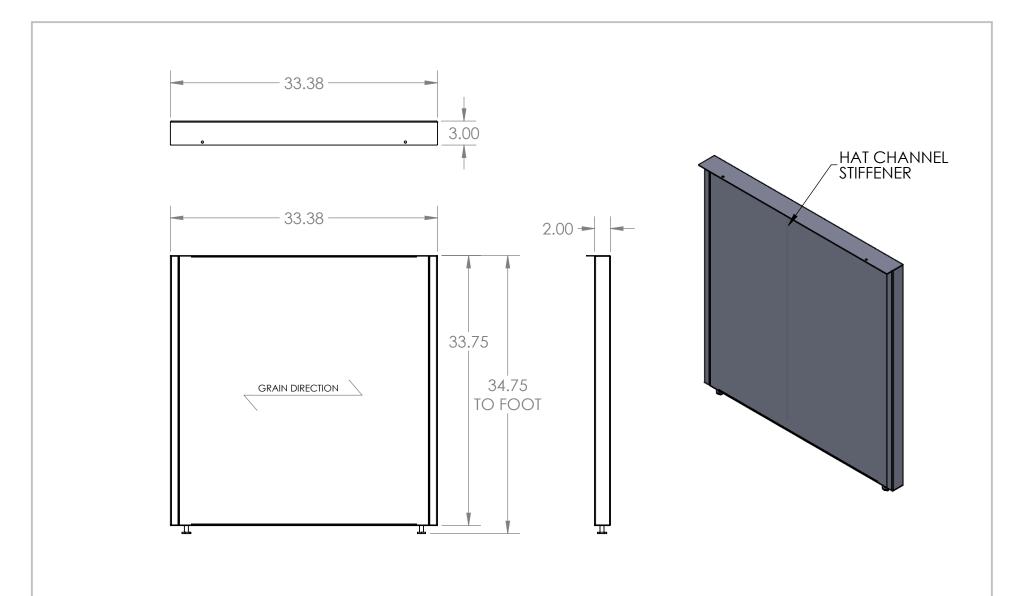

|                                                                                                                  | REV. | REVISION DESCRIPTION       | DRAWN | CHECKED | DATE     | COMMENTS: | nNN          | INITI                                                                                              | ED DVNE        |
|------------------------------------------------------------------------------------------------------------------|------|----------------------------|-------|---------|----------|-----------|--------------|----------------------------------------------------------------------------------------------------|----------------|
| DIMENSIONS ARE IN INCHES TOLERANCES: ANGULAR ±2.50° ONE-PLACE ±0.5 TWO-PLACE ±0.13  PROPRIETARY AND CONFIDENTIAL | Α    | STANDARD PRINT CREATED     | BWA   |         | 01/25/21 |           |              | INTER DYNE                                                                                         |                |
|                                                                                                                  | В    | CHANGED BACK PIECE FLANGES | BWA   |         | 04/15/21 |           |              | SYSTEMS, INC<br>676 E. Ellis Rd., Norton Shores, MI 49441<br>Phone: 231-799-8760 Fax: 231-799-9690 |                |
|                                                                                                                  |      |                            |       |         |          |           |              |                                                                                                    |                |
| THE INFORMATION CONTAINED IN                                                                                     |      |                            |       |         |          |           | PART NO.     |                                                                                                    |                |
| THIS DRAWING IS THE SOLE PROPERTY OF INTER DYNE SYSTEMS.                                                         |      |                            |       |         |          |           | SEP-3302-35  |                                                                                                    |                |
| ANY REPRODUCTION IN PART OR<br>AS A WHOLE WITHOUT THE WRITTEN                                                    |      |                            |       |         |          | OTV.      |              |                                                                                                    |                |
| PERMISSION OF INTER DYNE<br>SYSTEMS IS PROHIBITED.                                                               |      |                            |       |         |          | QTY:      | MATERIAL: 16 | GA                                                                                                 | FINISH: 304 #4 |