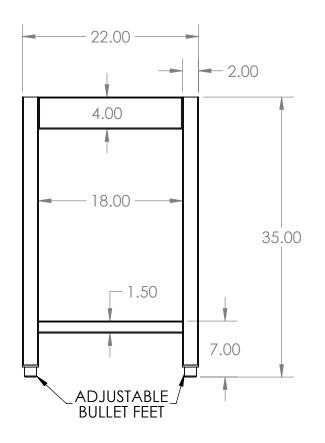

| UNLESS OTHERWISE SPECIFIED:                               | REV. | REVISION DESCRIPTION   | DRAWN | CHECKED | DATE     | COMMENTS: | DAMA.         | INITI        | ED DVNE                                   |
|-----------------------------------------------------------|------|------------------------|-------|---------|----------|-----------|---------------|--------------|-------------------------------------------|
| DIMENSIONS ARE IN INCHES<br>TOLERANCES:<br>ANGULAR ±2.50° | Α    | STANDARD PRINT CREATED | BWA   |         | 02/23/21 |           |               | INTER DYNE   |                                           |
| ONE-PLACE ±0.5<br>TWO-PLACE ±0.13                         |      |                        |       |         |          |           |               |