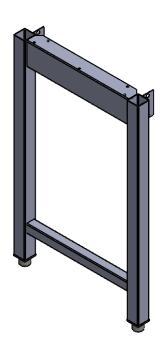

| UNLESS OTHERWISE SPECIFIED:                               | REV. | REVISION DESCRIPTION   | DRAWN | CHECKED | DATE     | COMMENTS: | DAMA.         | INITI        | ED DVNE                                   |
|-----------------------------------------------------------|------|------------------------|-------|---------|----------|-----------|---------------|--------------|-------------------------------------------|
| DIMENSIONS ARE IN INCHES<br>TOLERANCES:<br>ANGULAR ±2.50° | Α    | STANDARD PRINT CREATED | BWA   |         | 02/23/21 |           |               | INTER DYNE   |                                           |
| ONE-PLACE ±0.5<br>TWO-PLACE ±0.13                         |      |                        |       |         |          |           |               |              | ST