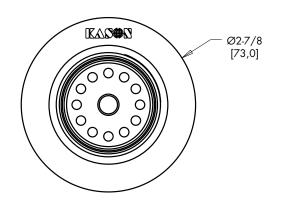

APPLICATION:

JOB NAME:

QUANTITY: SPECIFIER NO:

PRODUCT NAME: MINI BASKET DRAIN

SPECIAL CONFIGURATION CHECK BASE MODEL AND OPTIONS

MODEL:

463-2004 MINI BASKET DRAIN



463-2003 MINI BASKET DRAIN W/O CRUMB CUP

OPTIONS OR MODIFICATIONS:

☐ TAILPIECE

**463-2002** 

☐ OVERFLOW TUBES

■ BRASS LOCKNUT

FEATURES:

\*STAINLESS STEEL CONSTRUCTION.

\*COMBINATION REMOVABLE CRUMB CUP AND STOPPER.

CRUMB CUP

MATERIALS:

\*HIGHLY POLISHED #400 STAINLESS STEEL STRAINER AND DRAIN HOUSING.

\*RUBBER STOPPER AND FLANGE GASKET.

\*DIE-CAST ZINC COMPRESSION NUT AND LOCK NUT.

\*POLYPROPYLENE COMPRESSION WASHER.





| AP | PRO | VA | LS: |
|----|-----|----|-----|
|----|-----|----|-----|

DATE: