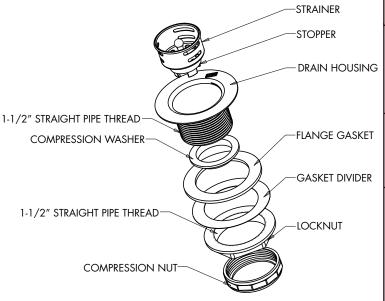

OPTIONS OR MODIFICATIONS:

☐ TAILPIECE

**463-2002** 

☐ OVERFLOW TUBES

■ BRASS LOCKNUT

FEATURES:

\*STAINLESS STEEL CONSTRUCTION.

\*COMBINATION REMOVABLE CRUMB CUP AND STOPPER.

CRUMB CUP

MATERIALS:

\*HIGHLY POLISHED #400 STAINLESS STEEL STRAINER AND DRAIN HOUSING.

\*RUBBER STOPPER AND FLANGE GASKET.

\*DIE-CAST ZINC COMPRESSION NUT AND LOCK NUT.

\*POLYPROPYLENE COMPRESSION WASHER.