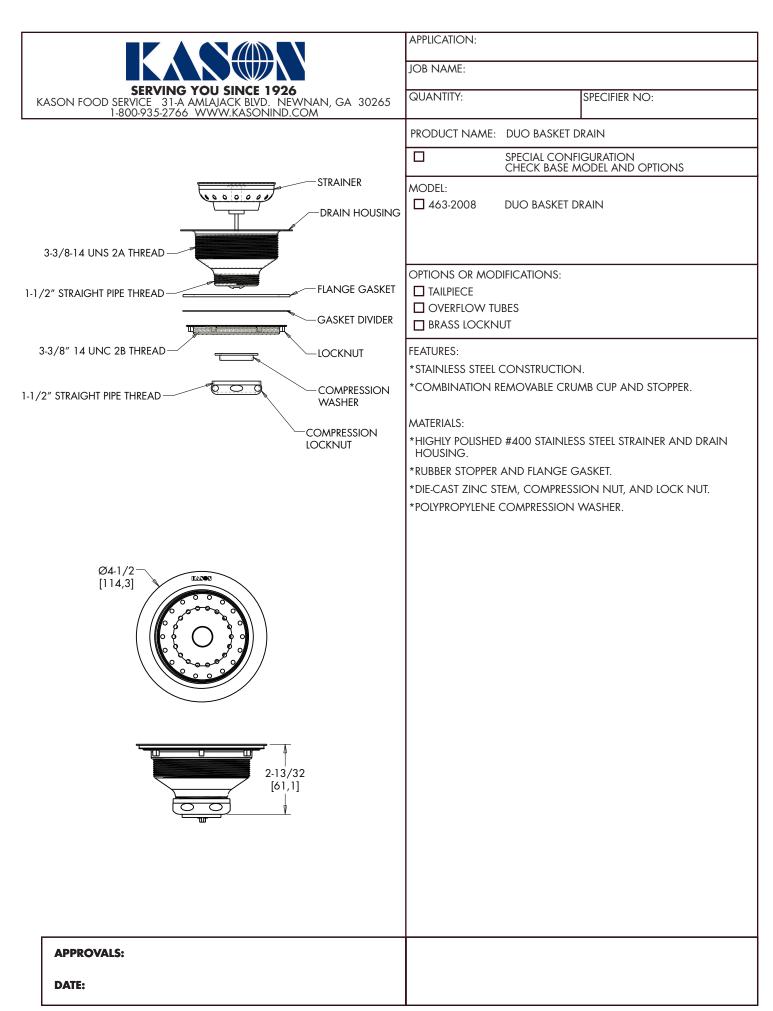

APPLICATION:

JOB NAME:

QUANTITY: SPECIFIER NO:

PRODUCT NAME: MINI BASKET DRAIN

SPECIAL CONFIGURATION CHECK BASE MODEL AND OPTIONS

MODEL:

463-2004 MINI BASKET DRAIN

463-2003 MINI BASKET DRAIN W/O CRUMB CUP

OPTIONS OR MODIFICATIONS:

☐ TAILPIECE

**463-2002** 

☐ OVERFLOW TUBES

■ BRASS LOCKNUT

FEATURES:

\*STAINLESS STEEL CONSTRUCTION.

\*COMBINATION REMOVABLE CRUMB CUP AND STOPPER.

CRUMB CUP

MATERIALS:

\*HIGHLY POLISHED #400 STAINLESS STEEL STRAINER AND DRAIN HOUSING.

\*RUBBER STOPPER AND FLANGE GASKET.

\*DIE-CAST ZINC COMPRESSION NUT AND LOCK NUT.

\*POLYPROPYLENE COMPRESSION WASHER.