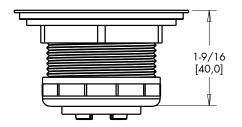

APPLICATION:

JOB NAME:

QUANTITY: SPECIFIER NO:

PRODUCT NAME: MINI BASKET DRAIN

SPECIAL CONFIGURATION CHECK BASE MODEL AND OPTIONS

MODEL:

463-2004 MINI BASKET DRAIN



463-2003 MINI BASKET DRAIN W/O CRUMB CUP

OPTIONS OR MODIFICATIONS:

☐ TAILPIECE

**463-2002** 

☐ OVERFLOW TUBES

■ BRASS LOCKNUT

FEATURES:

\*STAINLESS STEEL CONSTRUCTION.

\*COMBINATION REMOVABLE CRUMB CUP AND STOPPER.

CRUMB CUP

MATERIALS:

\*HIGHLY POLISHED #400 STAINLESS STEEL STRAINER AND DRAIN HOUSING.

\*RUBBER STOPPER AND FLANGE GASKET.

\*DIE-CAST ZINC COMPRESSION NUT AND LOCK NUT.

\*POLYPROPYLENE COMPRESSION WASHER.





| AP | PRO | VA | LS: |
|----|-----|----|-----|
|----|-----|----|-----|

DATE: