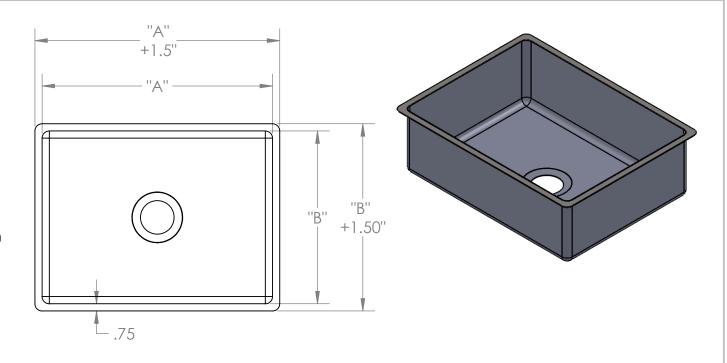

## **SS-DROP IN SINK**

Stainless Steel drop in sink bowl with flange

## **Features**

- 14ga, Type 304 stainless steel construction
- 3/4" radius corners
- 3.5" drain outlet with sink basket strainer
- bottom pitched towards drain
- 3/4" flange on all sides
- Any size availble