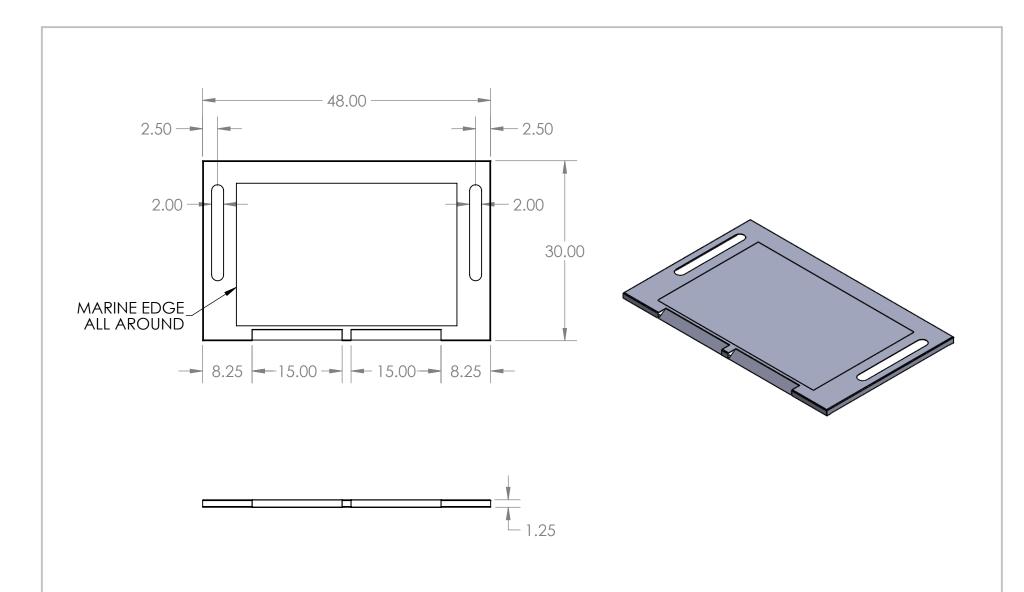

| REV. | REVISION DESCRIPTION   | DRAWN                    | CHECKED                      | DATE                         | COMMENTS:                             | MA INTED DVNE                                             |
|------|------------------------|--------------------------|------------------------------|------------------------------|---------------------------------------|-----------------------------------------------------------|
| Α    | STANDARD PRINT CREATED | BWA                      |                              | 05/11/21                     |                                       | INTER DYNE                                                |
|      |                        |                          |                              |                              |                                       | SYSTEMS, INC<br>676 E. Ellis Rd., Norton Shores, MI 49441 |
|      |                        |                          |                              |                              |                                       | Phone: 231-799-8760 Fax: 231-799-9690                     |
|      |                        |                          |                              |                              |                                       | PART NO.                                                  |
|      |                        |                          |                              |                              |                                       | FUME TOP - BASIC                                          |
|      |                        |                          |                              |                              | OTV.                                  | FUME TOP - DASIC                                          |
|      |                        |                          |                              |                              | QIY:                                  | MATERIAL: 16GA FINISH: 304 #4                             |
|      |                        | A STANDARD PRINT CREATED | A STANDARD PRINT CREATED BWA | A STANDARD PRINT CREATED BWA | A STANDARD PRINT CREATED BWA 05/11/21 | A STANDARD PRINT CREATED BWA 05/11/21                     |