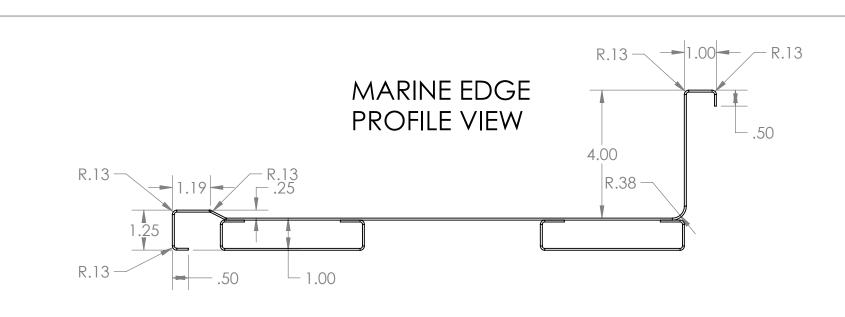

| UNLESS OTHERWISE SPECIFIED:                                                        | REV. | REVISION DESCRIPTION   | DRAWN | CHECKED | DATE     | COMMENTS: | nnliliza  | INITI                                                                                              | ED DVNE       |
|------------------------------------------------------------------------------------|------|------------------------|-------|---------|----------|-----------|-----------|----------------------------------------------------------------------------------------------------|---------------|
| DIMENSIONS ARE IN INCHES TOLERANCES: ANGULAR ±2.50° ONE-PLACE ±0.5 TWO-PLACE ±0.13 | Α    | STANDARD PRINT CREATED | ASR   |         | 11/13/20 |           |           |                                                                                                    | ER DYNE       |
|                                                                                    |      |                        |       |         |          |           |           | SYSTEMS, INC<br>676 E. Ellis Rd., Norton Shores, MI 49441<br>Phone: 231-799-8760 Fax: 231-799-9690 |               |
|                                                                                    |      |                        |       |         |          |           |           |                                                                                                    |               |
| PROPRIETARY AND CONFIDENTIAL                                                       |      |                        |       |         |          |           |           |                                                                                                    |               |
| THE INFORMATION CONTAINED IN                                                       |      |                        |       |         |          |           | PART NO.  |                                                                                                    |               |
| THIS DRAWING IS THE SOLE                                                           |      |                        |       |         |          |           |           |                                                                                                    |               |
| PROPERTY OF INTER DYNE SYSTEMS.                                                    |      |                        |       |         |          |           |           |                                                                                                    | PROFILE VIEWS |
| ANY REPRODUCTION IN PART OR                                                        |      |                        |       |         |          |           | COUNT     |                                                                                                    | KOLIFF AIFAA2 |
| AS A WHOLE WITHOUT THE WRITTEN                                                     |      |                        |       |         |          | QTY: N/A  |           |                                                                                                    |               |
| PERMISSION OF INTER DYNE                                                           |      |                        |       |         |          | QII. N/A  | MATERIAL: |                                                                                                    | FINISH:       |
| SYSTEMS IS PROHIBITED.                                                             |      |                        |       |         |          | <u> </u>  | MAIERIAL. |                                                                                                    | LIIAIOU.      |