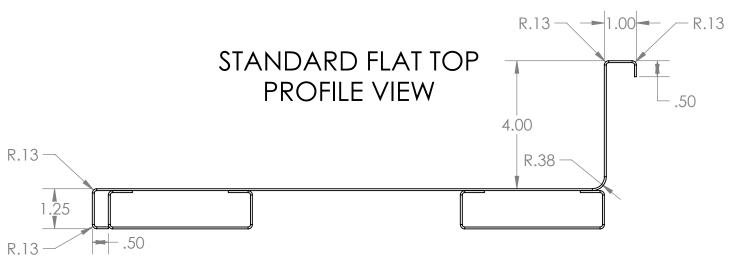

| UNLESS OTHERWISE SPECIFIED:                                                        | REV. | REVISION DESCRIPTION   | DRAWN | CHECKED | DATE     | COMMENTS: | nnliliza  | INITI                                                                                              | ED DVNE       |
|------------------------------------------------------------------------------------|------|------------------------|-------|---------|----------|-----------|-----------|----------------------------------------------------------------------------------------------------|---------------|
| DIMENSIONS ARE IN INCHES TOLERANCES: ANGULAR ±2.50° ONE-PLACE ±0.5 TWO-PLACE ±0.13 | Α    | STANDARD PRINT CREATED | ASR   |         | 11/13/20 |           |           |                                                                                                    | ER DYNE       |
|                                                                                    |      |                        |       |         |          |           |           | SYSTEMS, INC<br>676 E. Ellis Rd., Norton Shores, MI 49441<br>Phone: 231-799-8760 Fax: 231-799-9690 |               |
|                                                                                    |      |                        |       |         |          |           |           |                                                                                                    |               |
| PROPRIETARY AND CONFIDENTIAL                                                       |      |                        |       |         |          |           |           |                                                                                                    |               |
| THE INFORMATION CONTAINED IN                                                       |      |                        |       |         |          |           | PART NO.  |                                                                                                    |               |
| THIS DRAWING IS THE SOLE                                                           |      |                        |       |         |          |           |           |                                                                                                    |               |
| PROPERTY OF INTER DYNE SYSTEMS.                                                    |      |                        |       |         |          |           |           |                                                                                                    | PROFILE VIEWS |
| ANY REPRODUCTION IN PART OR                                                        |      |                        |       |         |          |           | COUNT     |                                                                                                    | KOLIFF AIFAA2 |
| AS A WHOLE WITHOUT THE WRITTEN                                                     |      |                        |       |         |          | QTY: N/A  |           |                                                                                                    |               |
| PERMISSION OF INTER DYNE                                                           |      |                        |       |         |          | QII. N/A  | MATERIAL: |                                                                                                    | FINISH:       |
| SYSTEMS IS PROHIBITED.                                                             |      |                        |       |         |          | <u> </u>  | MAIERIAL. |                                                                                                    | LIIAIOU.      |