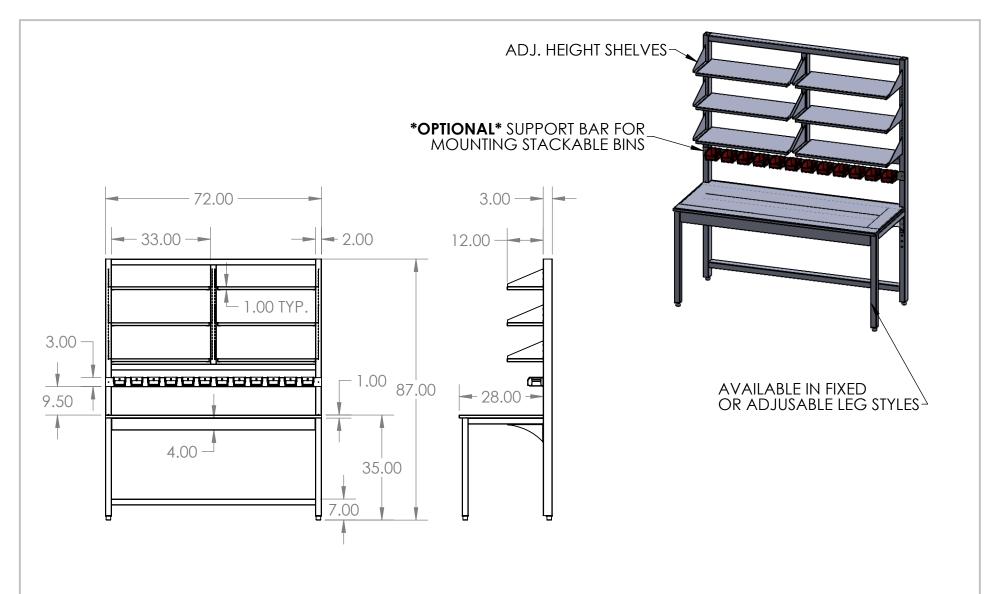

|                                                           | REV. | REVISION DESCRIPTION   | DRAWN | CHECKED | DATE     | COMMENTS:      | nNll      | INITI        |                                                           |
|-----------------------------------------------------------|------|------------------------|-------|---------|----------|----------------|-----------|--------------|-----------------------------------------------------------|
| DIMENSIONS ARE IN INCHES<br>TOLERANCES:<br>ANGULAR ±2.50° | Α    | STANDARD PRINT CREATED | BWA   |         | 05/05/22 |                |           | INTER DYNE   |                                                           |
| ONE-PLACE ±0.5<br>TWO-PLACE ±0.13                         |      |                        |       |         |          |                |           |              | STEMS, INC                                                |
|                                                           |      |                        |       |         |          |                |           | Phone: 231-7 | I., Norton Shores, MI 49441<br>799-8760 Fax: 231-799-9690 |
| PROPRIETARY AND CONFIDENTIAL                              |      |                        |       |         |          |                |           |              |                                                           |
| THE INFORMATION CONTAINED IN                              |      |                        |       |         |          |                | PART NO.  |              |                                                           |
| THIS DRAWING IS THE SOLE                                  |      |                        |       |         |          |                |           |              |                                                           |
| PROPERTY OF INTER DYNE SYSTEMS.                           |      |                        |       |         |          |                |           | WKB          | Q779                                                      |
| ANY REPRODUCTION IN PART OR                               |      |                        |       |         |          |                | VVNDO//Z  |              |                                                           |
| AS A WHOLE WITHOUT THE WRITTEN                            |      |                        |       |         |          | $\triangle TV$ |           |              |                                                           |
| PERMISSION OF INTER DYNE<br>SYSTEMS IS PROHIBITED.        |      |                        |       |         |          | QTY:           | MATERIAL: |              | FINISH:                                                   |