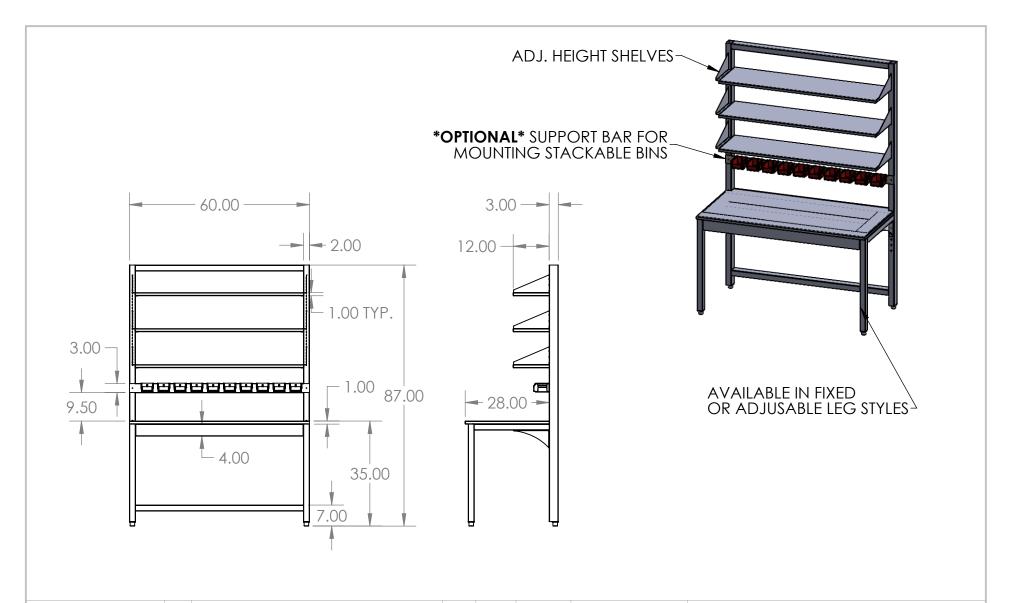

|            |                                                            | REV. | REVISION DESCRIPTION   | DRAWN | CHECKED | DATE     | COMMENTS: | nnliliza  | INITED DVNE                                               |  |
|------------|------------------------------------------------------------|------|------------------------|-------|---------|----------|-----------|-----------|-----------------------------------------------------------|--|
| Ī          | SIONS ARE IN INCHES<br>TOLERANCES:<br>GULAR ±2.50°         | Α    | STANDARD PRINT CREATED | BWA   |         | 05/05/22 |           |           | INTER DYNE                                                |  |
| ONE-       | -PLACE ±0.5<br>-PLACE ±0.13                                |      |                        |       |         |          |           |           | SYSTEMS, INC<br>676 E. Ellis Rd., Norton Shores, MI 49441 |  |
|            |                                                            |      |                        |       |         |          |           |           | Phone: 231-799-8760 Fax: 231-799-9690                     |  |
|            | MATION CONFIDENTIAL MATION CONTAINED IN                    |      |                        |       |         |          |           | PART NO.  |                                                           |  |
|            | RAWING IS THE SOLE                                         |      |                        |       |         |          |           | FARI NO.  |                                                           |  |
| PROPERTY ( | OF INTER DYNE SYSTEMS.                                     |      |                        |       |         |          |           |           | WKB8760                                                   |  |
|            | ANY REPRODUCTION IN PART OR AS A WHOLE WITHOUT THE WRITTEN |      |                        |       |         |          | QTY:      | VVKDO7 OO |                                                           |  |
|            |                                                            |      |                        |       |         |          |           |           |                                                           |  |
|            | SION OF INTER DYNE<br>EMS IS PROHIBITED.                   |      |                        |       |         |          | GII.      | MATERIAL: | FINISH:                                                   |  |