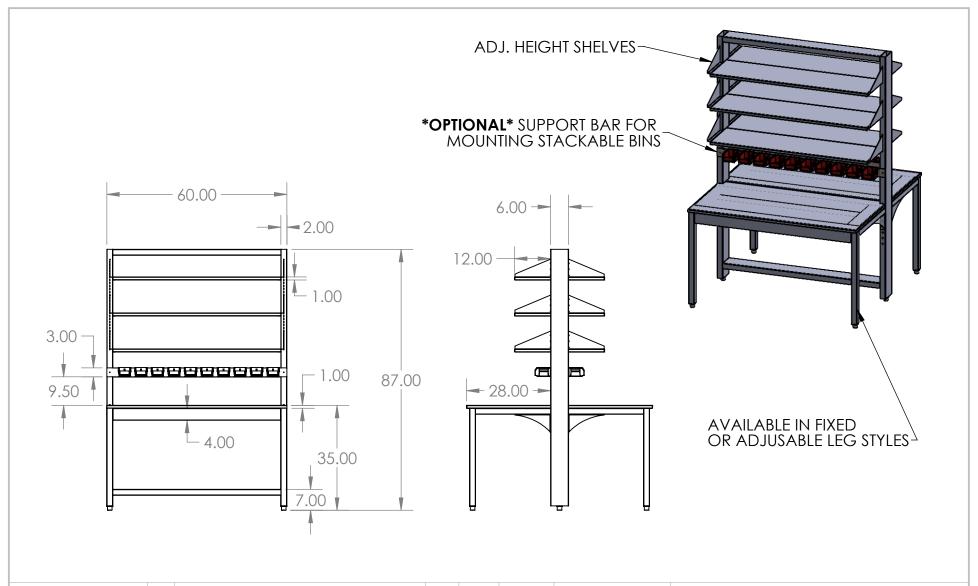

|                                                     | REV. | REVISION DESCRIPTION   | DRAWN | CHECKED | DATE     | COMMENTS: | alle      | INTER DYNE                                                                         |  |
|-----------------------------------------------------|------|------------------------|-------|---------|----------|-----------|-----------|------------------------------------------------------------------------------------|--|
| DIMENSIONS ARE IN INCHES TOLERANCES:                | Α    | STANDARD PRINT CREATED | BWA   |         | 05/05/22 |           |           |                                                                                    |  |
| ANGULAR ±2.50°<br>ONE-PLACE ±0.5<br>TWO-PLACE ±0.13 |      |                        |       |         |