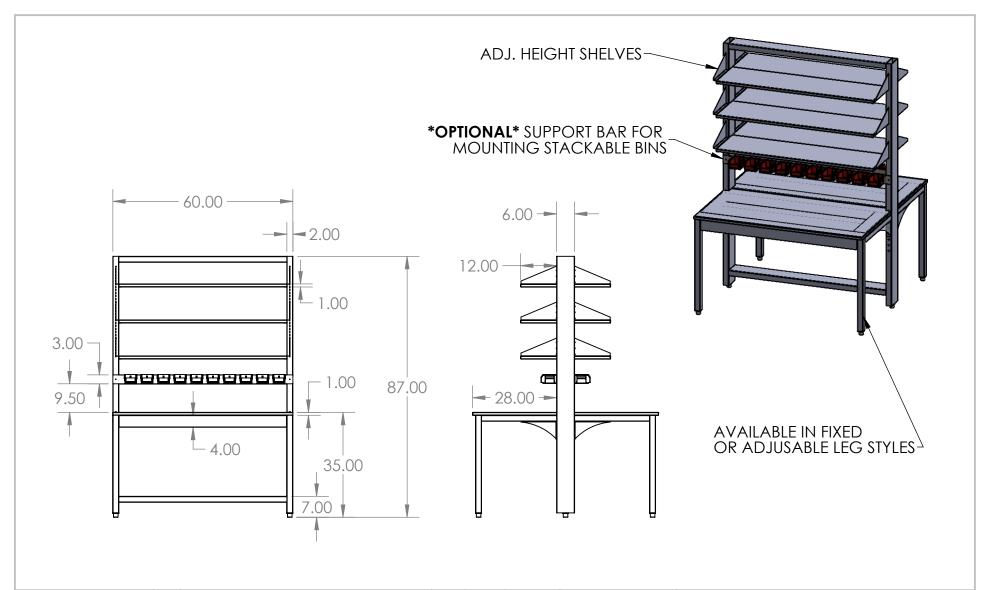

| UNLESS OTHERWISE SPECIFIED:                         | REV. | REVISION DESCRIPTION   | DRAWN | CHECKED | DATE     | COMMENTS: | TIAL NOW                       |                                                           |  |
|-----------------------------------------------------|------|------------------------|-------|---------|----------|-----------|--------------------------------|-----------------------------------------------------------|--|
| DIMENSIONS ARE IN INCHES TOLERANCES:                | Α    | STANDARD PRINT CREATED | BWA   |         | 05/05/22 |           |                                | INTER DYNE                                                |  |
| ANGULAR ±2.50°<br>ONE-PLACE ±0.5<br>TWO-PLACE ±0.13 |      |                        |       |         |          |           | SYSTEMS, INC                   |                                                           |  |
| IWO-FLACE ±0.13                                     |      |                        |       |         |          |           | 6/6 E. Ellis Re<br>Phone: 231- | d., Norton Shores, MI 49441<br>799-8760 Fax: 231-799-9690 |  |
| PROPRIETARY AND CONFIDENTIAL                        |      |                        |       |         |          |           |                                |                                                           |  |
| THE INFORMATION CONTAINED IN                        |      |                        |       |         |          |           | PART NO. WKB8760-DBL-ADJ       |                                                           |  |
| THIS DRAWING IS THE SOLE                            |      |                        |       |         |          |           |                                |                                                           |  |
| PROPERTY OF INTER DYNE SYSTEMS.                     |      |                        |       |         |          |           |                                |                                                           |  |
| ANY REPRODUCTION IN PART OR                         |      |                        |       |         |          |           |                                |                                                           |  |
| AS A WHOLE WITHOUT THE WRITTEN                      |      |                        |       |         |          | QTY:      |                                |                                                           |  |
| PERMISSION OF INTER DYNE<br>SYSTEMS IS PROHIBITED.  |      |                        |       |         |          | QII.      | MATERIAL:                      | FINISH:                                                   |  |