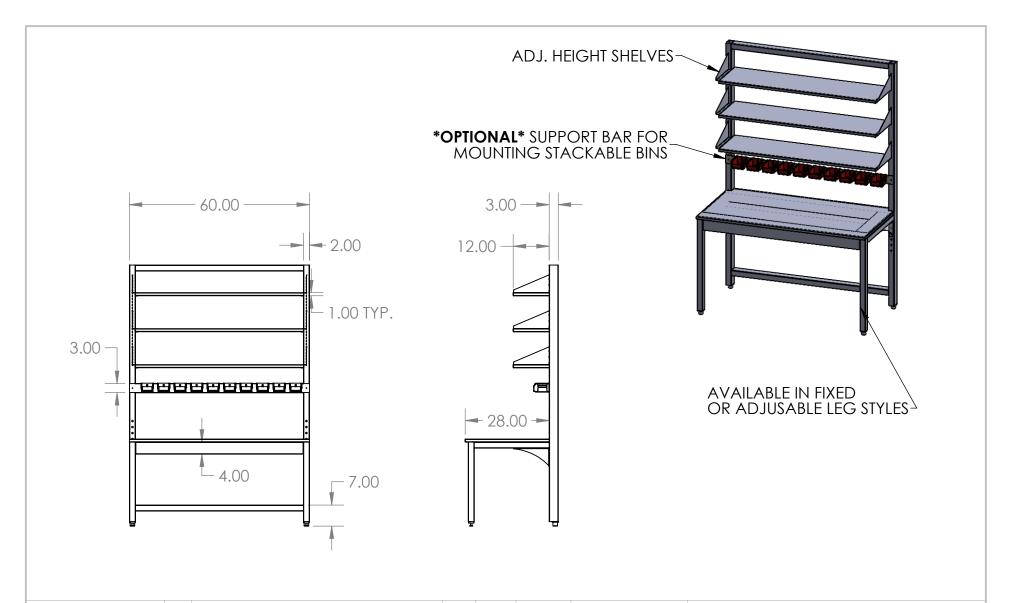

| UNLESS OTHERWISE SPECIFIED:                               | REV. | REVISION DESCRIPTION   | DRAWN | CHECKED | DATE     | COMMENTS:    | nNIN      | INITED DVNE                                               |
|-----------------------------------------------------------|------|------------------------|-------|---------|----------|--------------|-----------|-----------------------------------------------------------|
| DIMENSIONS ARE IN INCHES<br>TOLERANCES:<br>ANGULAR ±2.50° | Α    | STANDARD PRINT CREATED | BWA   |         | 05/05/22 |              |           | INTER DYNE                                                |
| ONE-PLACE ±0.5<br>TWO-PLACE ±0.13                         |      |                        |       |         |          |              |           | SYSTEMS, INC<br>67