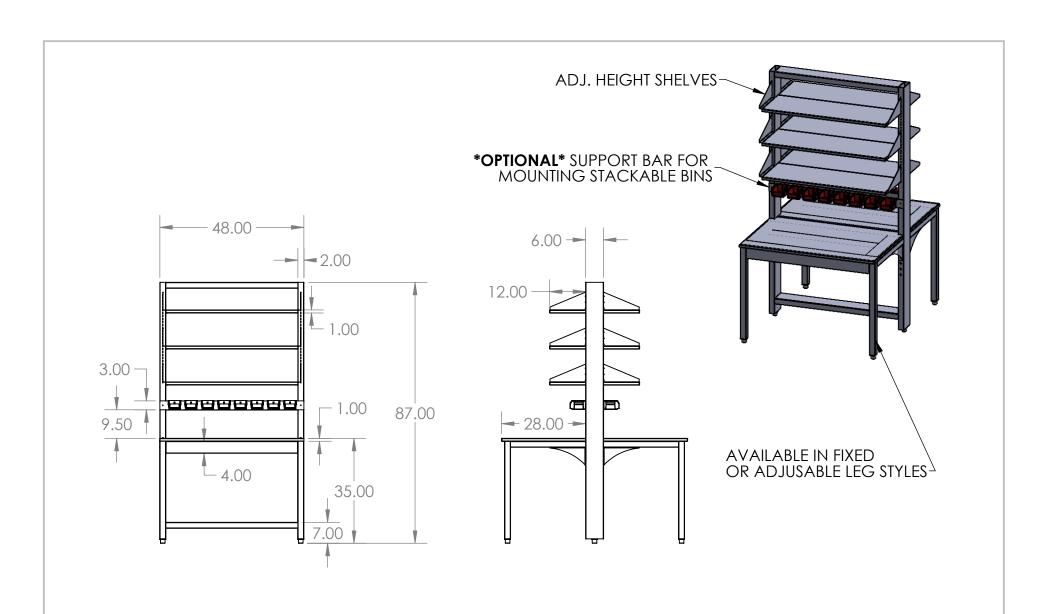

|                                                          | REV. | REVISION DESCRIPTION   | DRAWN | CHECKED | DATE     | COMMENTS: | nnlles    | INITED DVAIE                                              |
|----------------------------------------------------------|------|------------------------|-------|---------|----------|-----------|-----------|-----------------------------------------------------------|
| DIMENSIONS ARE IN INCHES TOLERANCES:                     | Α    | STANDARD PRINT CREATED | BWA   |         | 05/05/22 |           |           | INTER DYNE                                                |
| ANGULAR ±2.50°<br>ONE-PLACE ±0.5<br>TWO-PLACE ±0.13      |      |                        |       |         |          |           |           | SYSTEMS, INC<br>676 E. Ellis Rd.,