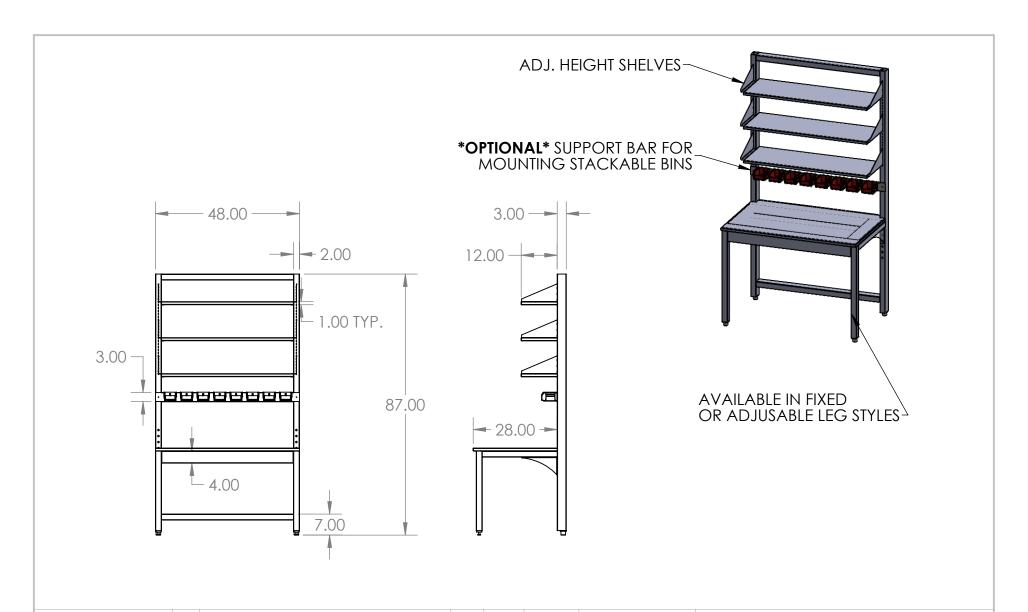

| UNLESS OTHERWISE SPECIFIED:                                | REV. | REVISION DESCRIPTION   | DRAWN | CHECKED | DATE     | COMMENTS: | nNll      | INTED DVNE                                                |
|------------------------------------------------------------|------|------------------------|-------|---------|----------|-----------|-----------|-----------------------------------------------------------|
| DIMENSIONS ARE IN INCHES<br>TOLERANCES:<br>ANGULAR ±2.50°  | Α    | STANDARD PRINT CREATED | BWA   |         | 05/05/22 |           |           | INTER DYNE                                                |
| ONE-PLACE ±0.5<br>TWO-PLACE ±0.13                          |      |                        |       |         |          |           |           | SYSTEMS, INC<br>676 E. Ell