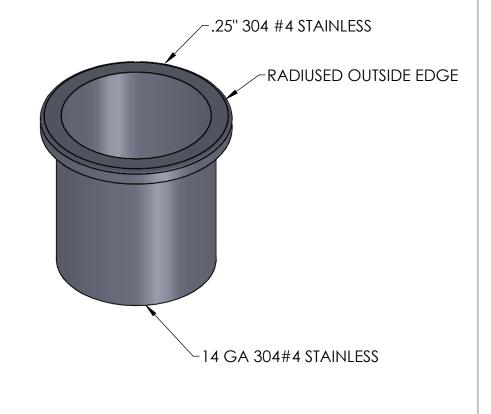

|                                                 | UNLESS OTHERWISE SPECIFIED:                         | REV. | REVISION DESCRIPTION   | DRAWN | CHECKED | DATE     | COMMENTS:      | nAMM     | INITI                                                                              | ED DVNE    |
|-------------------------------------------------|-----------------------------------------------------|------|------------------------|-------|---------|----------|----------------|----------|------------------------------------------------------------------------------------|------------|
|                                                 | DIMENSIONS ARE IN INCHES TOLERANCES:                | Α    | STANDARD PRINT CREATED | BWA   |         | 02/08/21 |                |          | INTER DYNE                                                                         |            |
|                                                 | ANGULAR ±2.50°<br>ONE-PLACE ±0.5<br>TWO-PLACE ±0.13 |      |                        |       |         |          |                |          |                                                                                    | STEMS, INC |
|                                                 | TWO-PLACE ±0.13                                     |      |                        |       |         |          |                |          | 676 E. Ellis Rd., Norton Shores, MI 49441<br>Phone: 231-799-8760 Fax: 231-799-9690 |            |
|                                                 | PROPRIETARY AND CONFIDENTIAL                        |      |                        |       |         |          |                |          | · · · · · · · · · · · · · · · · · · ·                                              |            |
|                                                 | THE INFORMATION CONTAINED IN                        |      |                        |       |         |          |                | PART NO. |                                                                                    |            |
|                                                 | THIS DRAWING IS THE SOLE                            |      |                        |       |         |          |                |          |                                                                                    |            |
|                                                 | PROPERTY OF INTER DYNE SYSTEMS.                     |      |                        |       |         |          |                | GROM-VPS |                                                                                    |            |
|                                                 | ANY REPRODUCTION IN PART OR                         |      |                        |       |         |          |                | GROW-VES |                                                                                    |            |
|                                                 | AS A WHOLE WITHOUT THE WRITTEN                      |      |                        |       |         |          | OTV.           |          |                                                                                    |            |
| PERMISSION OF INTER DYNE SYSTEMS IS PROHIBITED. |                                                     |      |                        |       |         | QTY:     | AAATEDIAI. 140 |          | FINISH, 204 #4                                                                     |            |
|                                                 |                                                     |      |                        |       |         |          | MATERIAL: 14G  | A        | FINISH: <b>304</b> # <b>4</b>                                                      |            |