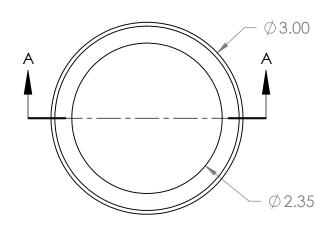

|                                                 | UNLESS OTHERWISE SPECIFIED:                         | REV. | REVISION DESCRIPTION   | DRAWN | CHECKED | DATE     | COMMENTS:      | nAMM     | INITI                                                                              | ED DVNE    |
|-------------------------------------------------|-----------------------------------------------------|------|------------------------|-------|---------|----------|----------------|----------|------------------------------------------------------------------------------------|------------|
|                                                 | DIMENSIONS ARE IN INCHES TOLERANCES:                | Α    | STANDARD PRINT CREATED | BWA   |         | 02/08/21 |                |          | INTER DYNE                                                                         |            |
|                                                 | ANGULAR ±2.50°<br>ONE-PLACE ±0.5<br>TWO-PLACE ±0.13 |      |                        |       |         |          |                |          |                                                                                    | STEMS, INC |
|                                                 | TWO-PLACE ±0.13                                     |      |                        |       |         |          |                |          | 676 E. Ellis Rd., Norton Shores, MI 49441<br>Phone: 231-799-8760 Fax: 231-799-9690 |            |
|                                                 | PROPRIETARY AND CONFIDENTIAL                        |      |                        |       |         |          |                |          | · · · · · · · · · · · · · · · · · · ·                                              |            |
|                                                 | THE INFORMATION CONTAINED IN                        |      |                        |       |         |          |                | PART NO. |                                                                                    |            |
|                                                 | THIS DRAWING IS THE SOLE                            |      |                        |       |         |          |                |          |                                                                                    |            |
|                                                 | PROPERTY OF INTER DYNE SYSTEMS.                     |      |                        |       |         |          |                | GROM-VPS |                                                                                    |            |
|                                                 | ANY REPRODUCTION IN PART OR                         |      |                        |       |         |          |                | GROW-VES |                                                                                    |            |
|                                                 | AS A WHOLE WITHOUT THE WRITTEN                      |      |                        |       |         |          | OTV.           |          |                                                                                    |            |
| PERMISSION OF INTER DYNE SYSTEMS IS PROHIBITED. |                                                     |      |                        |       |         | QTY:     | AAATEDIAI. 140 |          | FINISH, 204 #4                                                                     |            |
|                                                 |                                                     |      |                        |       |         |          | MATERIAL: 14G  | A        | FINISH: <b>304</b> # <b>4</b>                                                      |            |