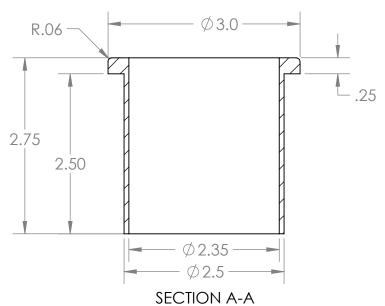

|                                                 | UNLESS OTHERWISE SPECIFIED:                         | REV. | REVISION DESCRIPTION   | DRAWN | CHECKED | DATE     | COMMENTS:      | nAMM     | INITI                                                                              | ED DVNE    |
|-------------------------------------------------|-----------------------------------------------------|------|------------------------|-------|---------|----------|----------------|----------|------------------------------------------------------------------------------------|------------|
|                                                 | DIMENSIONS ARE IN INCHES TOLERANCES:                | Α    | STANDARD PRINT CREATED | BWA   |         | 02/08/21 |                |          | INTER DYNE                                                                         |            |
|                                                 | ANGULAR ±2.50°<br>ONE-PLACE ±0.5<br>TWO-PLACE ±0.13 |      |                        |       |         |          |                |          |                                                                                    | STEMS, INC |
|                                                 | TWO-PLACE ±0.13                                     |      |                        |       |         |          |                |          | 676 E. Ellis Rd., Norton Shores, MI 49441<br>Phone: 231-799-8760 Fax: 231-799-9690 |            |
|                                                 | PROPRIETARY AND CONFIDENTIAL                        |      |                        |       |         |          |                |          | · · · · · · · · · · · · · · · · · · ·                                              |            |
|                                                 | THE INFORMATION CONTAINED IN                        |      |                        |       |         |          |                | PART NO. |                                                                                    |            |
|                                                 | THIS DRAWING IS THE SOLE                            |      |                        |       |         |          |                |          |                                                                                    |            |
|                                                 | PROPERTY OF INTER DYNE SYSTEMS.                     |      |                        |       |         |          |                | GROM-VPS |                                                                                    |            |
|                                                 | ANY REPRODUCTION IN PART OR                         |      |                        |       |         |          |                | GROW-VES |                                                                                    |            |
|                                                 | AS A WHOLE WITHOUT THE WRITTEN                      |      |                        |       |         |          | OTV.           |          |                                                                                    |            |
| PERMISSION OF INTER DYNE SYSTEMS IS PROHIBITED. |                                                     |      |                        |       |         | QTY:     | AAATEDIAI. 140 |          | FINISH, 204 #4                                                                     |            |
|                                                 |                                                     |      |                        |       |         |          | MATERIAL: 14G  | A        | FINISH: <b>304</b> # <b>4</b>                                                      |            |