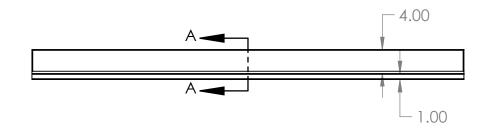

| UNLESS OTHERWISE SPECIFIED:                                                         | REV. | REVISION DESCRIPTION | DRAWN | CHECKED | DATE     | COMMENTS:                                                                  |
|-------------------------------------------------------------------------------------|------|----------------------|-------|---------|----------|----------------------------------------------------------------------------|
| DIMENSIONS ARE IN INCHES TOLERANCES: ANGULAR ±2.50° ONE-PLACE ±0.5 TWO-PLACE ±0.13  | Α    | SUBMITTALS SENT      | ASR   |         | 08/03/21 | HAT CHANNEL<br>AND SOUND<br>DEADENER TO<br>BE APPLIED IN<br>FINAL ASSEMBLY |
|                                                                                     |      |                      |       |         |          |                                                                            |
| PROPRIETARY AND CONFIDENTIAL THE INFORMATION CONTAINED IN                           |      |                      |       |         |          |                                                                            |
| THIS DRAWING IS THE SOLE PROPERTY OF INTER DYNE SYSTEMS.                            |      |                      |       |         |          |                                                                            |
| ANY REPRODUCTION IN PART OR AS A WHOLE WITHOUT THE WRITTEN PERMISSION OF INTER DYNE |      |                      |       |         |          | QTY:                                                                       |
| SYSTEMS IS PROHIBITED.                                                              |      |                      |       |         |          | <b>Q</b>                                                                   |

## **INTER DYNE**

SYSTEMS, INC 676 E. Ellis Rd., Norton Shores, MI 49441 Phone: 231-799-8760 Fax: 231-799-9690

PART NO.

72 X 30 X 1 - BS

MATERIAL: 16GA

FINISH: 304 #4