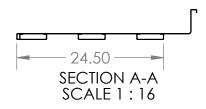

| UNLESS OTHERWISE SPECIFIED:                                                         | REV. | REVISION DESCRIPTION | DRAWN | CHECKED | DATE     | COMMENTS:                                                                  |
|-------------------------------------------------------------------------------------|------|----------------------|-------|---------|----------|----------------------------------------------------------------------------|
| DIMENSIONS ARE IN INCHES TOLERANCES: ANGULAR ±2.50° ONE-PLACE ±0.5 TWO-PLACE ±0.13  | Α    | SUBMITTALS SENT      | ASR   |         | 08/03/21 | HAT CHANNEL<br>AND SOUND<br>DEADENER TO<br>BE APPLIED IN<br>FINAL ASSEMBLY |
|                                                                                     |      |                      |       |         |          |                                                                            |
| PROPRIETARY AND CONFIDENTIAL THE INFORMATION CONTAINED IN                           |      |                      |       |         |          |                                                                            |
| THIS DRAWING IS THE SOLE PROPERTY OF INTER DYNE SYSTEMS.                            |      |                      |       |         |          |                                                                            |
| ANY REPRODUCTION IN PART OR AS A WHOLE WITHOUT THE WRITTEN PERMISSION OF INTER DYNE |      |                      |       |         |          | QTY:                                                                       |
| SYSTEMS IS PROHIBITED.                                                              |      |                      |       |         |          | <b>Q</b>                                                                   |

## **INTER DYNE**

SYSTEMS, INC 676 E. Ellis Rd., Norton Shores, MI 49441 Phone: 231-799-8760 Fax: 231-799-9690

PART NO.

72 X 30 X 1 - BS

MATERIAL: 16GA

FINISH: 304 #4