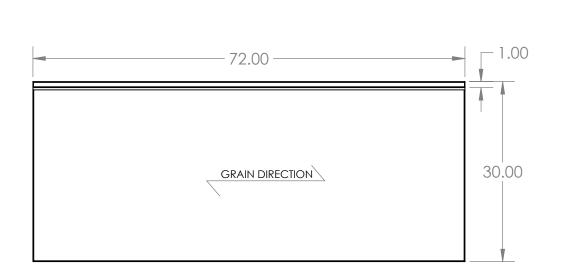

| UNLESS OTHERWISE SPECIFIED:                                                         | REV. | REVISION DESCRIPTION | DRAWN | CHECKED | DATE     | COMMENTS:                                                                  |
|-------------------------------------------------------------------------------------|------|----------------------|-------|---------|----------|----------------------------------------------------------------------------|
| DIMENSIONS ARE IN INCHES TOLERANCES: ANGULAR ±2.50° ONE-PLACE ±0.5 TWO-PLACE ±0.13  | Α    | SUBMITTALS SENT      | ASR   |         | 08/03/21 | HAT CHANNEL<br>AND SOUND<br>DEADENER TO<br>BE APPLIED IN<br>FINAL ASSEMBLY |
|                                                                                     |      |                      |       |         |          |                                                                            |
| PROPRIETARY AND CONFIDENTIAL THE INFORMATION CONTAINED IN                           |      |                      |       |         |          |                                                                            |
| THIS DRAWING IS THE SOLE PROPERTY OF INTER DYNE SYSTEMS.                            |      |                      |       |         |          |                                                                            |
| ANY REPRODUCTION IN PART OR AS A WHOLE WITHOUT THE WRITTEN PERMISSION OF INTER DYNE |      |                      |       |         |          | QTY:                                                                       |
| SYSTEMS IS PROHIBITED.                                                              |      |                      |       |         |          | <b>Q</b>                                                                   |

## **INTER DYNE**

SYSTEMS, INC 676 E. Ellis Rd., Norton Shores, MI 49441 Phone: 231-799-8760 Fax: 231-799-9690

PART NO.

72 X 30 X 1 - BS

MATERIAL: 16GA

FINISH: 304 #4