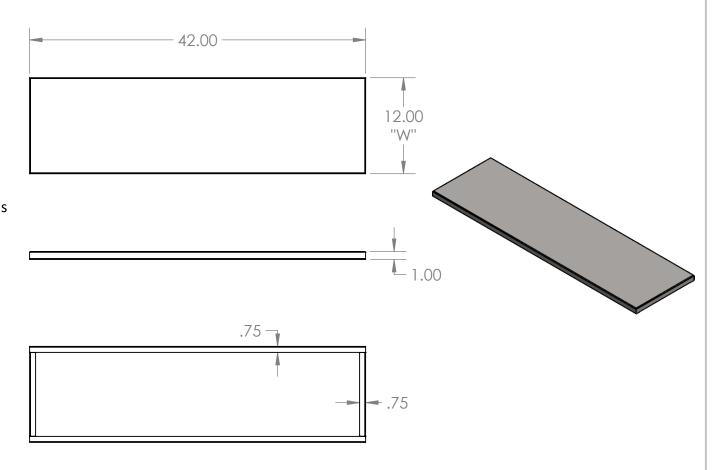

## **Product Dimensions**

Stainless Steel wall shelf

## Features

- 42"L x 12"W x 1"T
- Constructed from 18
  gauge, type 304 stainless
  steel, polished to a #4 finish
- Standard widths of 12" or 16"
- Also available in custom widths

|                                                                                    | REV. | REVISION DESCRIPTION   | DRAWN | CHECKED | DATE     | COMMENTS: | nNPP          | INITI                                                                                              |                |
|------------------------------------------------------------------------------------|------|------------------------|-------|---------|----------|-----------|---------------|----------------------------------------------------------------------------------------------------|----------------|
| DIMENSIONS ARE IN INCHES TOLERANCES: ANGULAR ±2.50° ONE-PLACE ±0.5 TWO-PLACE ±0.13 | Α    | STANDARD PRINT CREATED | ASR   |         | 10/22/20 |           |               | INTER DYNE                                                                                         |                |
|                                                                                    |      |                        |       |         |          |           |               | SYSTEMS, INC<br>676 E. Ellis Rd., Norton Shores, MI 49441<br>Phone: 231-799-8760 Fax: 231-799-9690 |                |
|                                                                                    |      |                        |       |         |          |           |               |                                                                                                    |                |
| PROPRIETARY AND CONFIDENTIAL                                                       |      |                        |       |         |          |           | DADT NO       |                                                                                                    |                |
| THE INFORMATION CONTAINED IN THIS DRAWING IS THE SOLE                              |      |                        |       |         |          |           | PART NO.      |                                                                                                    |                |
| PROPERTY OF INTER DYNE SYSTEMS.                                                    |      |                        |       |         |          |           | WS-4212       |                                                                                                    |                |
| ANY REPRODUCTION IN PART OR                                                        |      |                        |       |         |          |           |               |                                                                                                    |                |
| AS A WHOLE WITHOUT THE WRITTEN                                                     |      |                        |       |         |          | QTY: N/A  |               |                                                                                                    |                |
| PERMISSION OF INTER DYNE SYSTEMS IS PROHIBITED.                                    |      |                        |       |         |          | QII. N/A  | MATERIAL: 180 | <b>GA</b>                                                                                          | FINISH: 304 #4 |