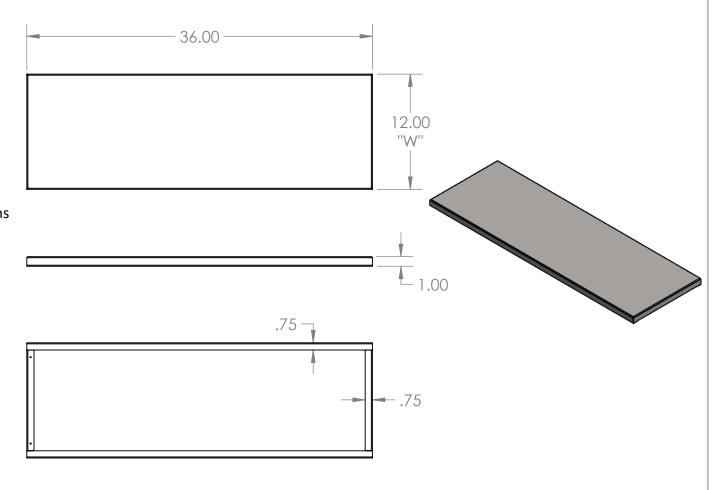

## **Product Dimensions**

Stainless Steel wall shelf

## Features

- 36"L x 12"W x 1"T
- Constructed from 18 gauge, type 304 stainless steel, polished to a #4 finish
- Standard widths of 12" or 16"
- Also available in custom widths

|                                                            | REV. | REVISION DESCRIPTION   | DRAWN | CHECKED | DATE     | COMMENTS:     | nNN            | INTER DYNE                                                |
|------------------------------------------------------------|------|------------------------|-------|---------|----------|---------------|----------------|-----------------------------------------------------------|
| DIMENSIONS ARE IN INCHES<br>TOLERANCES:<br>ANGULAR ±2.50°  | Α    | STANDARD PRINT CREATED | ASR   |         | 10/22/20 |               |                | — — —                                                     |
| ONE-PLACE ±0.5<br>TWO-PLACE ±0.13                          |      |                        |       |         |          |               |                | SYSTEMS, INC<br>376 E. Ellis Rd., Norton Shores, MI 49441 |
|                                                            |      |                        |       |         |          |               | P              | hone: 231-799-8760 Fax: 231-799-9690                      |
| THE INFORMATION CONTAINED IN                               |      |                        |       |         |          |               | PART NO.       |                                                           |
| THIS DRAWING IS THE SOLE PROPERTY OF INTER DYNE SYSTEMS.   |      |                        |       |         |          |               | WS-3612        |                                                           |
| ANY REPRODUCTION IN PART OR AS A WHOLE WITHOUT THE WRITTEN |      |                        |       |         |          | <b>0 T</b> )/ |                |                                                           |
| PERMISSION OF INTER DYNE<br>SYSTEMS IS PROHIBITED.         |      |                        |       |         |          | QTY: N/A      | MATERIAL: 18GA | FINISH: 304 #4                                            |