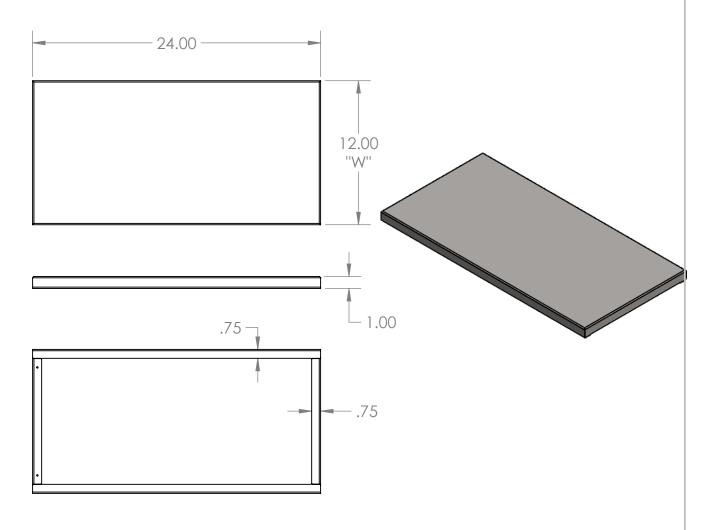

## **WALL SHELF**

Stainless Steel wall shelf

## Features

- 24"L x 12"W x 1"T
- Constructed from 18 gauge, type 304 stainless steel, polished to a #4 finish
- Standard widths of 12" or 16"
- Also available in custom widths

|                                                          | REV. | REVISION DESCRIPTION   | DRAWN | CHECKED | DATE     | COMMENTS: | MA INTED DVNE                                             |
|----------------------------------------------------------|------|------------------------|-------|---------|----------|-----------|-----------------------------------------------------------|
| DIMENSIONS ARE IN INCHES TOLERANCES:                     | Α    | STANDARD PRINT CREATED | ASR   |         | 10/22/20 |           | INTER DYNE                                                |
| ANGULAR ±2.50°<br>ONE-PLACE ±0.5<br>TWO-PLACE ±0.13      |      |                        |       |         |          |           | SYSTEMS, INC<br>676 E. Ellis Rd., Norton Shores, MI 49441 |
|                                                          |      |                        |       |         |          |           | Phone: 231-799-8760 Fax: 231-799-9690                     |
| THE INFORMATION CONTAINED IN                             |      |                        |       |         |          |           | PART NO.                                                  |
| THIS DRAWING IS THE SOLE PROPERTY OF INTER DYNE SYSTEMS. |      |                        |       |         |          |           |                                                           |
| ANY REPRODUCTION IN PART OR                              |      |                        |       |         |          |           | WS-2412                                                   |
| AS A WHOLE WITHOUT THE WRITTEN PERMISSION OF INTER DYNE  |      |                        |       |         |          | QTY: N/A  |                                                           |
| SYSTEMS IS PROHIBITED.                                   |      |                        |       |         |          |           | MATERIAL: 18GA FINISH: 304 #4                             |