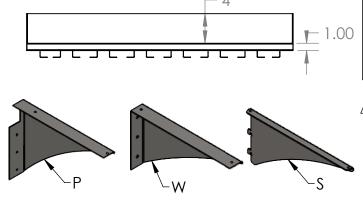

## **Features**

- 36"l x 12"w x 1"t
- Constructed from 18 gauge, type 304 stainless steel, polished to a #4 finish
- S/S wrap 4" tall welded to shelf
- XP-rails welded to underside
- Racking system with hardware (HB-'W', CB-'W', screws)
- Standard widths of 12" or 16"
- Also available in custom widths
- \*OPTION\* (select from below)
   S/S mounting brackets

| NAME - DLX<br>(CS-'L'-MOUNT-'W') | TYPE OF BRKT                                   |  |  |  |
|----------------------------------|------------------------------------------------|--|--|--|
| CS-36-P-'W'-DLX                  | PEGBOARD<br>MOUNT                              |  |  |  |
| CS-36-W-'W' - DLX                | WALL MOUNT                                     |  |  |  |
| CS-36-S-'W' - DLX                | ADJ WALL MOUNT<br>(REQUIRES WALL<br>STANDARDS) |  |  |  |
| UNLESS OTHERWISE SPECIFIED:      | PEV PEVISION DESCRIPTION                       |  |  |  |