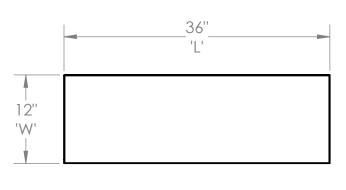

## **Features**

- 36"l x 12"w x 1"t
- Constructed from 18 gauge, type 304 stainless steel, polished to a #4 finish
- S/S wrap 4" tall welded to shelf
- XP-rails welded to underside
- Racking system with hardware (HB-'W', CB-'W', screws)
- Standard widths of 12" or 16"
- Also available in custom widths
- \*OPTION\* (select from below)
   S/S mounting brackets

## **Product Dimensions**