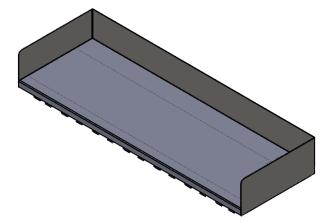

## "CS-DLX" CARBOY SHELF DELUXE

Stainless Steel wall shelf with wrap around, XP rails, rack assembly, and mounting brackets

## **Features**

- 36"l x 12"w x 1"t
- Constructed from 18 gauge, type 304 stainless steel, polished to a #4 finish
- S/S wrap 4" tall welded to shelf
- XP-rails welded to underside
- Racking system with hardware (HB-'W', CB-'W', screws)
- Standard widths of 12" or 16"
- Also available in custom widths
- \*OPTION\* (select from below)
   S/S mounting brackets