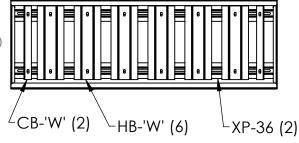

## **Features**

- 36"l x 12"w x 1"t
- Constructed from 18 gauge, type 304 stainless steel, polished to a #4 finish
- S/S wrap 4" tall welded to shelf
- XP-rails welded to underside
- Racking system with hardware (HB-'W', CB-'W', screws)
- Standard widths of 12" or 16"
- Also available in custom widths
- \*OPTION\* (select from below)
   S/S mounting brackets

| NAME - DLX<br>(CS-'L'-MOUNT-'W') | TYPE OF BRKT                                   |  |  |  |
|----------------------------------|------------------------------------------------|--|--|--|
| CS-36-P-'W'-DLX                  | PEGBOARD<br>MOUNT                              |  |  |  |
| CS-36-W-'W' - DLX                | WALL MOUNT                                     |  |  |  |
| CS-36-S-'W' - DLX                | ADJ WALL MOUNT<br>(REQUIRES WALL<br>STANDARDS) |  |  |  |
| UNLESS OTHERWISE SPECIFIED:      | PEV PEVISION DESCRIPTION                       |  |  |  |