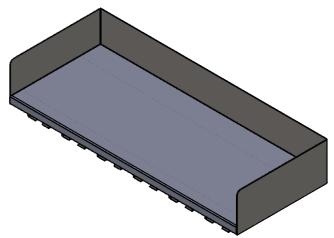

## "CS-DLX" CARBOY SHELF DELUXE

Stainless Steel wall shelf with wrap around, XP rails, rack assembly, and mounting brackets

## **Features**

- 30"l x 12"w x 1"t
- Constructed from 18 gauge, type 304 stainless steel, polished to a #4 finish
- S/S wrap 4" tall welded to shelf
- XP-rails welded to underside
- Racking system with hardware (HB-'W', CB-'W', screws)
- Standard widths of 12" or 16"
- Also available in custom widths
- \*OPTION\* (select from below)
   S/S mounting brackets