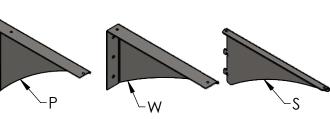

|  | NAME - DLX<br>(CS-'L'-MOUNT-'W') | TYPE OF BRKT                                   |  |  |
|--|----------------------------------|------------------------------------------------|--|--|
|  | CS-30-P-'W'-DLX                  | PEGBOARD<br>MOUNT                              |  |  |
|  | CS-30-W-'W' - DLX                | WALL MOUNT                                     |  |  |
|  | CS-30-S-'W' - DLX                | ADJ WALL MOUNT<br>(REQUIRES WALL<br>STANDARDS) |  |  |
|  | LINII FOR OTHERWISE CRECIFIED    |                                                |  |  |