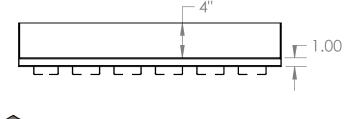

## **Features**

- 30"l x 12"w x 1"t
- Constructed from 18 gauge, type 304 stainless steel, polished to a #4 finish
- S/S wrap 4" tall welded to shelf
- XP-rails welded to underside
- Racking system with hardware (HB-'W', CB-'W', screws)
- Standard widths of 12" or 16"
- Also available in custom widths
- \*OPTION\* (select from below)
   S/S mounting brackets