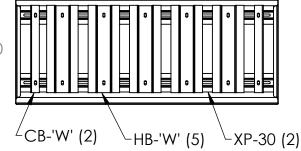

## **Features**

- 30"l x 12"w x 1"t
- Constructed from 18 gauge, type 304 stainless steel, polished to a #4 finish
- S/S wrap 4" tall welded to shelf
- XP-rails welded to underside
- Racking system with hardware (HB-'W', CB-'W', screws)
- Standard widths of 12" or 16"
- Also available in custom widths
- \*OPTION\* (select from below)
   S/S mounting brackets