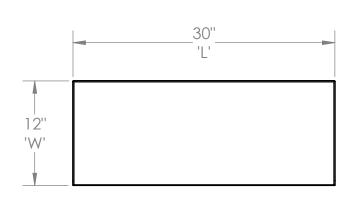

## **Features**

- 30"l x 12"w x 1"t
- Constructed from 18 gauge, type 304 stainless steel, polished to a #4 finish
- S/S wrap 4" tall welded to shelf
- XP-rails welded to underside
- Racking system with hardware (HB-'W', CB-'W', screws)
- Standard widths of 12" or 16"
- Also available in custom widths
- \*OPTION\* (select from below)
   S/S mounting brackets