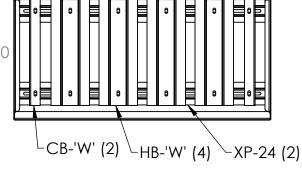

## **Features**

- 24"l x 12"w x 1"t
- Constructed from 18 gauge, type 304 stainless steel, polished to a #4 finish
- S/S wrap 4" tall welded to shelf
- XP-rails welded to underside
- Racking system with hardware (HB-'W', CB-'W', screws)
- Standard widths of 12" or 16"
- Also available in custom widths
- \*OPTION\* (select from below)
   S/S mounting brackets