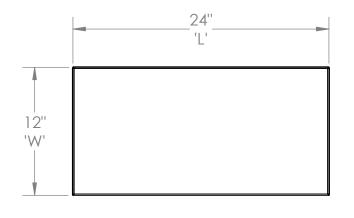

## **Features**

- 24"l x 12"w x 1"t
- Constructed from 18 gauge, type 304 stainless steel, polished to a #4 finish
- S/S wrap 4" tall welded to shelf
- XP-rails welded to underside
- Racking system with hardware (HB-'W', CB-'W', screws)
- Standard widths of 12" or 16"
- Also available in custom widths
- \*OPTION\* (select from below)
   S/S mounting brackets