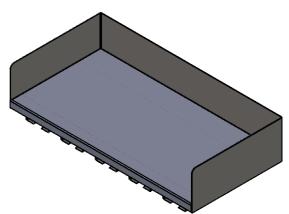

## "CS-DLX" CARBOY SHELF DELUXE

Stainless Steel wall shelf with wrap around, XP rails, rack assembly, and mounting brackets

## **Features**

- 24"l x 12"w x 1"t
- Constructed from 18 gauge, type 304 stainless steel, polished to a #4 finish
- S/S wrap 4" tall welded to shelf
- XP-rails welded to underside
- Racking system with hardware (HB-'W', CB-'W', screws)
- Standard widths of 12" or 16"
- Also available in custom widths
- \*OPTION\* (select from below)
   S/S mounting brackets