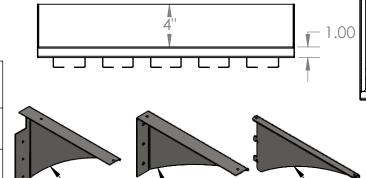

## **Features**

- 24"l x 12"w x 1"t
- Constructed from 18 gauge, type 304 stainless steel, polished to a #4 finish
- S/S wrap 4" tall welded to shelf
- XP-rails welded to underside
- Racking system with hardware (HB-'W', CB-'W', screws)
- Standard widths of 12" or 16"
- Also available in custom widths
- \*OPTION\* (select from below)
   S/S mounting brackets

| (CS-'L'-MOUNT-'W') | TYPE OF BRKT                                   |  |  |
|--------------------|------------------------------------------------|--|--|
| CS-24-P-'W'-DLX    | PEGBOARD<br>MOUNT                              |  |  |
| CS-24-W-'W' - DLX  | WALL MOUNT                                     |  |  |
| CS-24-S-'W' - DLX  | ADJ WALL MOUNT<br>(REQUIRES WALL<br>STANDARDS) |  |  |