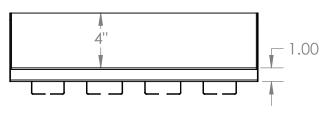

## **Features**

- 18"l x 12"w x 1"t
- Constructed from 18 gauge, type 304 stainless steel, polished to a #4 finish
- S/S wrap 4" tall welded to shelf
- XP-rails welded to underside
- Racking system with hardware (HB-'W', CB-'W', screws)
- Standard widths of 12" or 16"
- Also available in custom widths
- \*OPTION\* (select from below)
   S/S mounting brackets