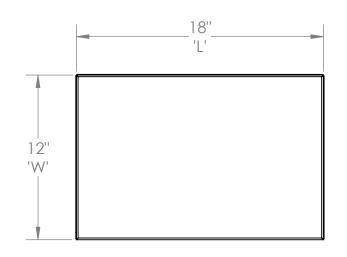

## **Features**

- 18"l x 12"w x 1"t
- Constructed from 18 gauge, type 304 stainless steel, polished to a #4 finish
- S/S wrap 4" tall welded to shelf
- XP-rails welded to underside
- Racking system with hardware (HB-'W', CB-'W', screws)
- Standard widths of 12" or 16"
- Also available in custom widths
- \*OPTION\* (select from below)
   S/S mounting brackets