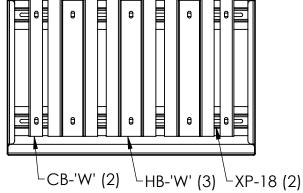

## **Features**

- 18"l x 12"w x 1"t
- Constructed from 18 gauge, type 304 stainless steel, polished to a #4 finish
- S/S wrap 4" tall welded to shelf
- XP-rails welded to underside
- Racking system with hardware (HB-'W', CB-'W', screws)
- Standard widths of 12" or 16"
- Also available in custom widths
- \*OPTION\* (select from below)
   S/S mounting brackets