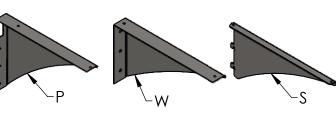

| NAME - DLX<br>(CS-'L'-MOUNT-'W') | TYPE OF BRKT                                   |  |  |
|----------------------------------|------------------------------------------------|--|--|
| CS-18-P-'W'-DLX                  | PEGBOARD<br>MOUNT                              |  |  |
| CS-18-W-'W' - DLX                | WALL MOUNT                                     |  |  |
| CS-18-S-'W' - DLX                | ADJ WALL MOUNT<br>(REQUIRES WALL<br>STANDARDS) |  |  |