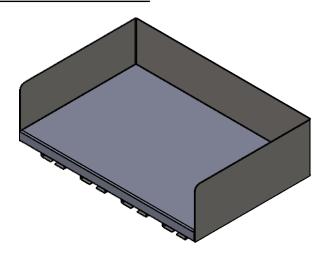

## "CS-DLX" CARBOY SHELF DELUXE

Stainless Steel wall shelf with wrap around, XP rails, rack assembly, and mounting brackets

## **Features**

- 18"l x 12"w x 1"t
- Constructed from 18 gauge, type 304 stainless steel, polished to a #4 finish
- S/S wrap 4" tall welded to shelf
- XP-rails welded to underside
- Racking system with hardware (HB-'W', CB-'W', screws)
- Standard widths of 12" or 16"
- Also available in custom widths
- \*OPTION\* (select from below)
   S/S mounting brackets