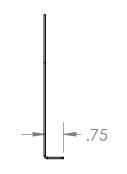

## **Product Dimensions**

RH

| UNLESS OTHERWISE SPECIFIED:                               | REV. | REVISION DESCRIPTION | DRAWN | CHECKED | DATE | COMMENTS:        |   |
|-----------------------------------------------------------|------|----------------------|-------|---------|------|------------------|---|
| DIMENSIONS ARE IN INCHES TOLERANCES: ANGULAR ±2.50°       | Α    | SUBMITTALS SENT      | JJF   |         | //   |                  |   |
| ONE-PLACE ±0.5<br>TWO-PLACE ±0.13                         |      |                      |       |         |      |                  |   |
|                                                           |      |                      |       |         |      |                  |   |
| PROPRIETARY AND CONFIDENTIAL THE INFORMATION CONTAINED IN |      |                      |       |         |      |                  | P |
| THIS DRAWING IS THE SOLE PROPERTY OF INTER DYNE SYSTEMS.  |      |                      |       |         |      |                  | Ō |
| ANY REPRODUCTION IN PART OR                               |      |                      |       |         |      |                  |   |
| AS A WHOLE WITHOUT THE WRITTEN PERMISSION OF INTER DYNE   |      |                      |       |         |      | QTY: N/A         |   |
| SYSTEMS IS PROHIBITED.                                    |      |                      |       |         |      | <b>Q</b> 1111171 | Ν |