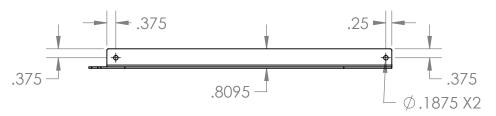

## **Product Dimensions**

RH

| UNLESS OTHERWISE SPECIFIED:                               | REV. | REVISION DESCRIPTION | DRAWN | CHECKED | DATE | COMMENTS:        |   |
|-----------------------------------------------------------|------|----------------------|-------|---------|------|------------------|---|
| DIMENSIONS ARE IN INCHES TOLERANCES: ANGULAR ±2.50°       | Α    | SUBMITTALS SENT      | JJF   |         | //   |                  |   |
| ONE-PLACE ±0.5<br>TWO-PLACE ±0.13                         |      |                      |       |         |      |                  |   |
|                                                           |      |                      |       |         |      |                  |   |
| PROPRIETARY AND CONFIDENTIAL THE INFORMATION CONTAINED IN |      |                      |       |         |      |                  | P |
| THIS DRAWING IS THE SOLE PROPERTY OF INTER DYNE SYSTEMS.  |      |                      |       |         |      |                  | Ō |
| ANY REPRODUCTION IN PART OR                               |      |                      |       |         |      |                  |   |
| AS A WHOLE WITHOUT THE WRITTEN PERMISSION OF INTER DYNE   |      |                      |       |         |      | QTY: N/A         |   |
| SYSTEMS IS PROHIBITED.                                    |      |                      |       |         |      | <b>Q</b> 1111171 | Ν |