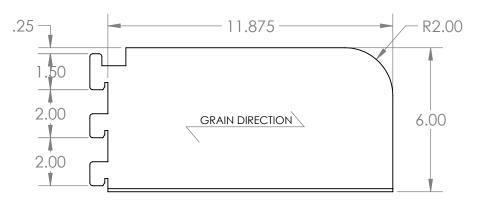

## **Product Dimensions**

RH

| UNLESS OTHERWISE SPECIFIED:                               | REV. | REVISION DESCRIPTION | DRAWN | CHECKED | DATE | COMMENTS:        |   |
|-----------------------------------------------------------|------|----------------------|-------|---------|------|------------------|---|
| DIMENSIONS ARE IN INCHES TOLERANCES: ANGULAR ±2.50°       | Α    | SUBMITTALS SENT      | JJF   |         | //   |                  |   |
| ONE-PLACE ±0.5<br>TWO-PLACE ±0.13                         |      |                      |       |         |      |                  |   |
|                                                           |      |                      |       |         |      |                  |   |
| PROPRIETARY AND CONFIDENTIAL THE INFORMATION CONTAINED IN |      |                      |       |         |      |                  | P |
| THIS DRAWING IS THE SOLE PROPERTY OF INTER DYNE SYSTEMS.  |      |                      |       |         |      |                  | Ō |
| ANY REPRODUCTION IN PART OR                               |      |                      |       |         |      |                  |   |
| AS A WHOLE WITHOUT THE WRITTEN PERMISSION OF INTER DYNE   |      |                      |       |         |      | QTY: N/A         |   |
| SYSTEMS IS PROHIBITED.                                    |      |                      |       |         |      | <b>Q</b> 1111171 | Ν |