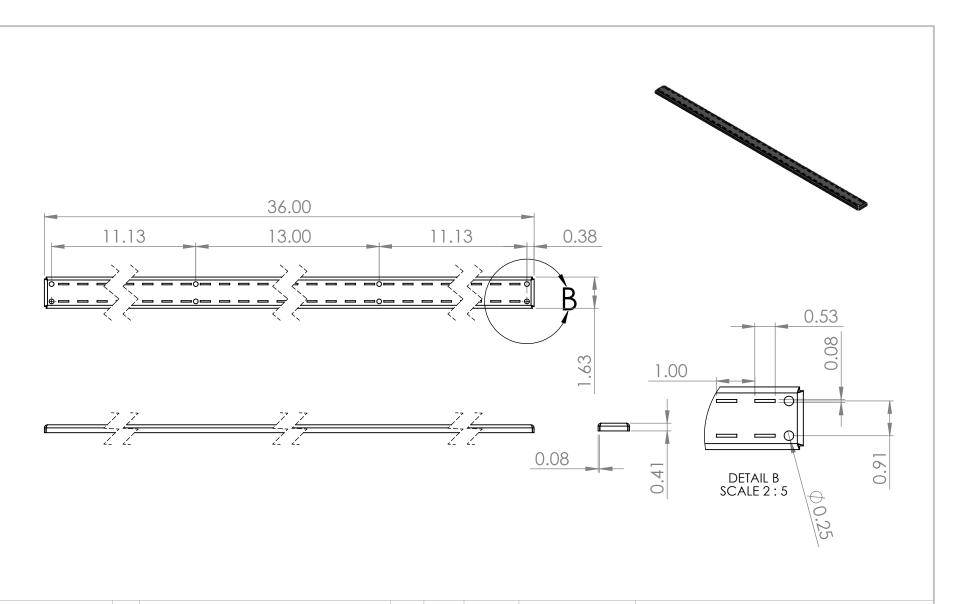

| UNLESS OTHERWISE SPECIFIED:                               | REV. | REVISION DESCRIPTION | DRAWN | CHECKED | DATE | COMMENTS: | nIII          | INITI       |                                           |
|-----------------------------------------------------------|------|----------------------|-------|---------|------|-----------|---------------|-------------|-------------------------------------------|
| DIMENSIONS ARE IN INCHES<br>TOLERANCES:<br>ANGULAR ±2.50° | Α    | SUBMITTALS SENT      | ASR   |         | //   |           |               |             | ER DYNE                                   |
| ONE-PLACE ±0.5<br>TWO-PLACE ±0.13                         |      |                      |       |         |      |           |               |             | STEMS, INC<br>d., Norton Shore