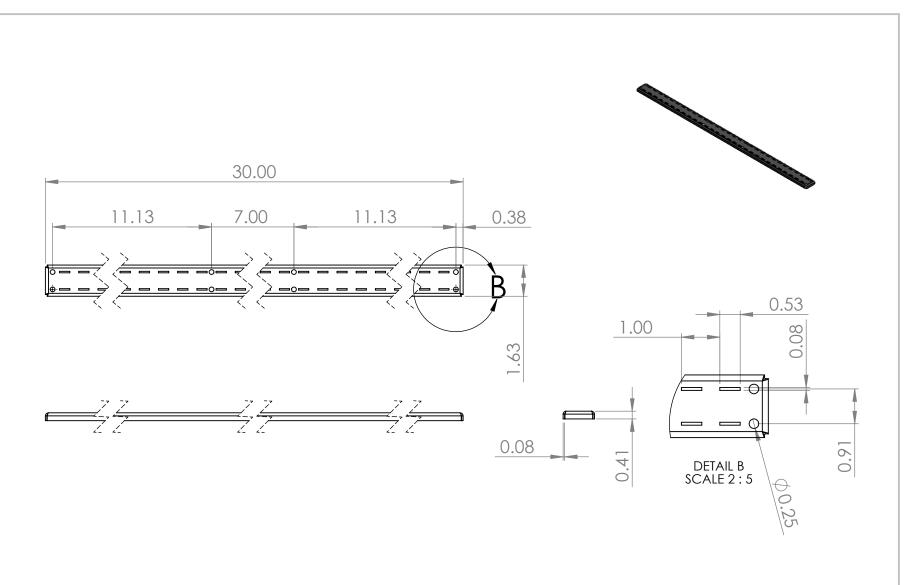

| UNLESS OTHERWISE SPECIFIED:                         | REV. | REVISION DESCRIPTION | DRAWN | CHECKED | DATE | COMMENTS: | nMM2          | INITI                           |                                                           |  |
|-----------------------------------------------------|------|----------------------|-------|---------|------|-----------|---------------|---------------------------------|-----------------------------------------------------------|--|
| DIMENSIONS ARE IN INCHES TOLERANCES:                | Α    | SUBMITTALS SENT      | ASR   |         | //   |           |               | INTER DYNE                      |                                                           |  |
| ANGULAR ±2.50°<br>ONE-PLACE ±0.5<br>TWO-PLACE ±0.13 |      |                      |       |         |      |           |               |                                 | STEMS, INC                                                |  |
| TWO-FLACE ±0.13                                     |      |                      |       |         |      |           |               | 6/6 E. Ellis RC<br>Phone: 231-7 | I., Norton Shores, MI 49441<br>799-8760 Fax: 231-799-9690 |  |
| PROPRIETARY AND CONFIDENTIAL                        |      |                      |       |         |      |           |               |                                 |                                                           |  |
| THE INFORMATION CONTAINED IN                        |      |                      |       |         |      |           | PART NO.      |                                 |                                                           |  |
| THIS DRAWING IS THE SOLE                            |      |                      |       |         |      |           |               |                                 |                                                           |  |
| PROPERTY OF INTER DYNE SYSTEMS.                     |      |                      |       |         |      |           |               | CCD (                           | )                                                         |  |
| ANY REPRODUCTION IN PART OR                         |      |                      |       |         |      |           | SSD-2.5FT     |                                 |                                                           |  |
| AS A WHOLE WITHOUT THE WRITTEN                      |      |                      |       |         |      | OTV: NI/A |               |                                 |                                                           |  |
| PERMISSION OF INTER DYNE<br>SYSTEMS IS PROHIBITED.  |      |                      |       |         |      | QTY: N/A  | MATERIAL: 14G | A                               | FINISH: <b>304 #4</b>                                     |  |