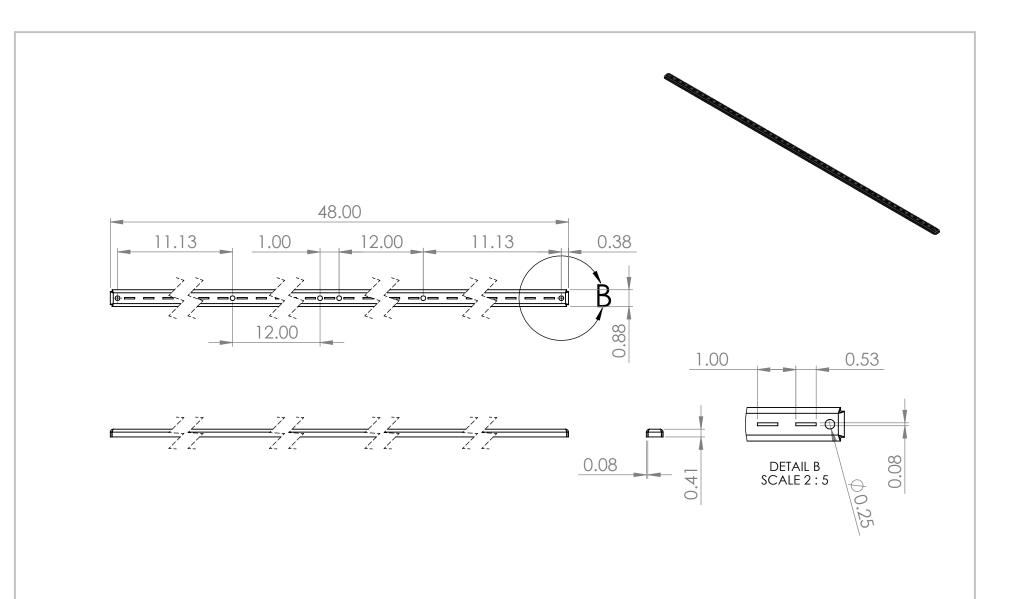

|      |                                                                                              | REV. | REVISION DESCRIPTION | DRAWN | CHECKED | DATE | COMMENTS:  | nMM2          | INITI        |                                           |
|------|----------------------------------------------------------------------------------------------|------|----------------------|-------|---------|------|------------|---------------|--------------|-------------------------------------------|
|      | ENSIONS ARE IN INCHES<br>TOLERANCES:<br>ANGULAR ±2.50°                                       | Α    | SUBMITTALS SENT      | ASR   |         | //   |            |               |              | ER DYNE                                   |
| OI   | NGULAR ±2.50<br>NE-PLACE ±0.5<br>WO-PLACE ±0.13                                              |      |                      |       |         |      |            |               |              | STEMS, INC<br>I., Norton Shores, MI 49441 |
|      |                                                                                              |      |                      |       |         |      |            |               | Phone: 231-7 | 799-8760 Fax: 231-799-9690                |
|      | IETARY AND CONFIDENTIAL ORMATION CONTAINED IN                                                |      |                      |       |         |      |            | PART NO.      |              |                                           |
|      | S DRAWING IS THE SOLE                                                                        |      |                      |       |         |      |            | I AKI NO.     |              |                                           |
|      | PROPERTY OF INTER DYNE SYSTEMS.  ANY REPRODUCTION IN PART OR  AS A WHOLE WITHOUT THE WRITTEN |      |                      |       |         |      |            |               | SS-4FT       |                                           |
|      |                                                                                              |      |                      |       |         |      | OTV. NI /A | 00 11 1       |              |                                           |
| PERA | MISSION OF INTER DYNE<br>YSTEMS IS PROHIBITED.                                               |      |                      |       |         |      | QTY: N/A   | MATERIAL: 14G | A            | FINISH: <b>304 #4</b>                     |