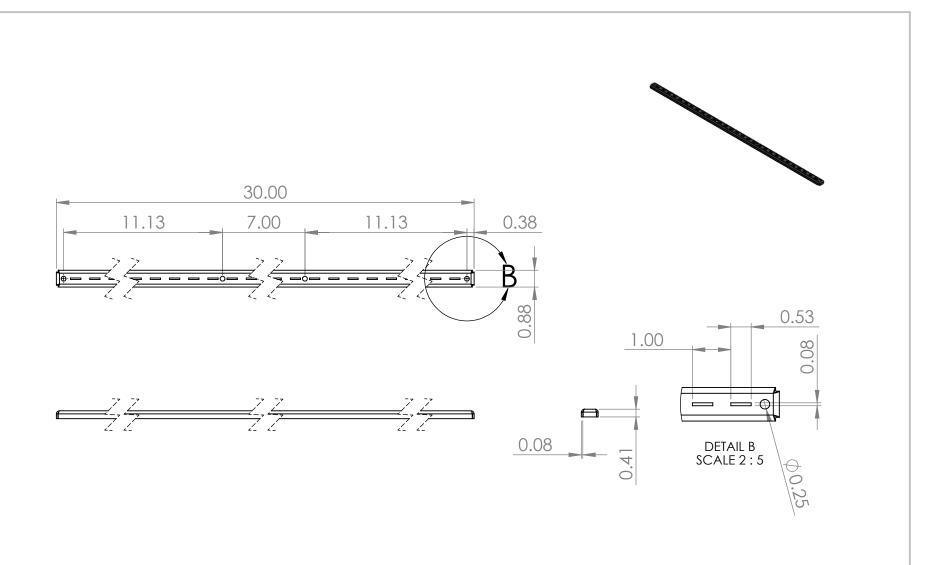

|                                   |                                                           | REV. | REVISION DESCRIPTION | DRAWN | CHECKED | DATE | COMMENTS: | nnlless       | INITI                                                     | ED DVNE               |
|-----------------------------------|-----------------------------------------------------------|------|----------------------|-------|---------|------|-----------|---------------|-----------------------------------------------------------|-----------------------|
|                                   | MENSIONS ARE IN INCHES<br>TOLERANCES:<br>ANGULAR ±2.50°   | Α    | SUBMITTALS SENT      | ASR   |         | //   |           |               | INTER DYNE                                                |                       |
| ONE-PLACE ±0.5<br>TWO-PLACE ±0.13 |                                                           |      |                      |       |         |      |           |               | SYSTEMS, INC<br>676 E. Ellis Rd., Norton Shores, MI 49441 |                       |
|                                   |                                                           |      |                      |       |         |      |           |               | Phone: 231-799-8760 Fax: 231-799-9690                     |                       |
|                                   | PROPRIETARY AND CONFIDENTIAL THE INFORMATION CONTAINED IN |      |                      |       |         |      |           | DADT NO       |                                                           |                       |
|                                   | THIS DRAWING IS THE SOLE                                  |      |                      |       |         |      |           | PART NO.      |                                                           |                       |
|                                   | PROPERTY OF INTER DYNE SYSTEMS.                           |      |                      |       |         |      |           |               | SS-2.5FT                                                  |                       |
|                                   | IY REPRODUCTION IN PART OR                                |      |                      |       |         |      |           | 33-Z.3FI      |                                                           |                       |
|                                   | AS A WHOLE WITHOUT THE WRITTEN                            |      |                      |       |         |      | QTY: N/A  |               |                                                           |                       |
|                                   | PERMISSION OF INTER DYNE SYSTEMS IS PROHIBITED.           |      |                      |       |         |      | QII. N/A  | MATERIAL: 140 | <b>SA</b>                                                 | FINISH: <b>304 #4</b> |