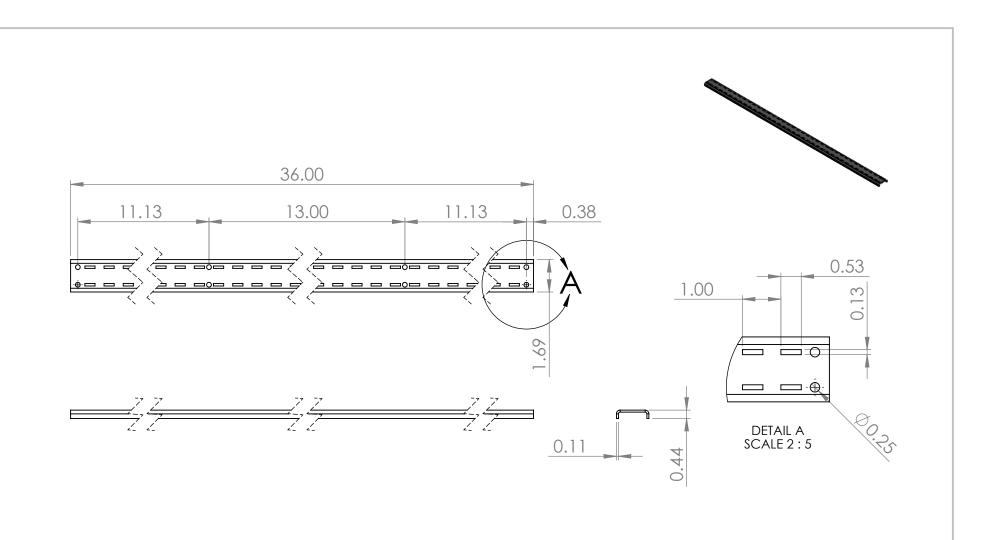

|                                                          | REV. | REVISION DESCRIPTION | DRAWN | CHECKED | DATE | COMMENTS: | nMM           | INIT        | ER DYNE                                                   |
|----------------------------------------------------------|------|----------------------|-------|---------|------|-----------|---------------|-------------|-----------------------------------------------------------|
| DIMENSIONS ARE IN INCHES TOLERANCES:                     | Α    | SUBMITTALS SENT      | ASR   |         | //   |           |               |             |                                                           |
| ANGULAR ±2.50°<br>ONE-PLACE ±0.5<br>TWO-PLACE ±0.13      |      |                      |       |         |      |           |               |             | STEMS, INC                                                |
| IWO-I LACE 10.13                                         |      |                      |       |         |      |           |               | Phone: 231- | d., Norton Shores, MI 49441<br>799-8760 Fax: 231-799-9690 |
| PROPRIETARY AND CONFIDENTIAL                             |      |                      |       |         |      |           |               |             |                                                           |
| THE INFORMATION CONTAINED IN                             |      |                      |       |         |      |           | PART NO.      |             |                                                           |
| THIS DRAWING IS THE SOLE PROPERTY OF INTER DYNE SYSTEMS. |      |                      |       |         |      |           | HD-SSD-3FT    |             |                                                           |
| ANY REPRODUCTION IN PART OR                              |      |                      |       |         |      |           |               | пD-33       | D-3F1                                                     |
| AS A WHOLE WITHOUT THE WRITTEN                           |      |                      |       |         |      | QTY: N/A  |               |             |                                                           |
| PERMISSION OF INTER DYNE<br>SYSTEMS IS PROHIBITED.       |      |                      |       |         |      | Q11.11/A  | MATERIAL: 110 | <b>SA</b>   | FINISH: <b>304 #4</b>                                     |