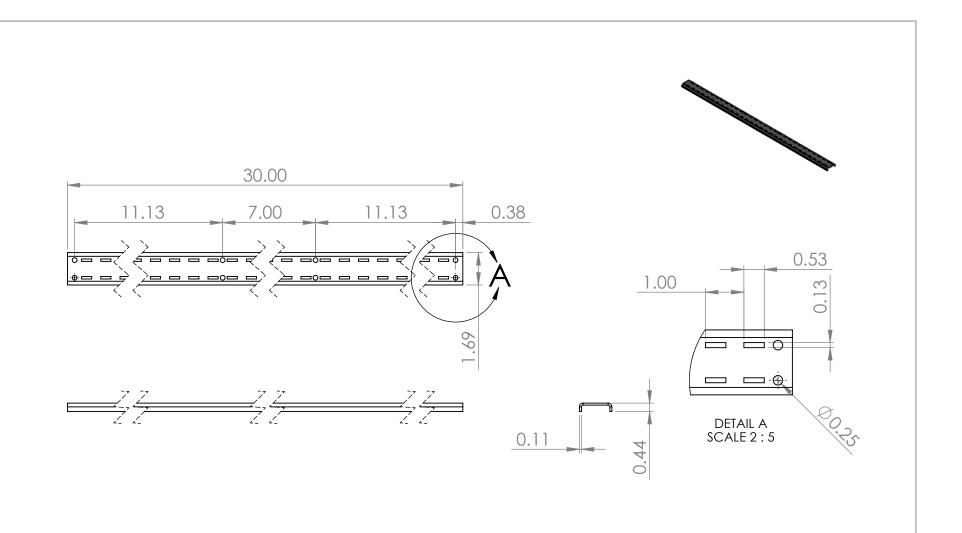

|                                                            | REV. | REVISION DESCRIPTION | DRAWN | CHECKED | DATE | COMMENTS:            | MA INTED DVNE                                                                      |
|------------------------------------------------------------|------|----------------------|-------|---------|------|----------------------|------------------------------------------------------------------------------------|
| DIMENSIONS ARE IN INCHES TOLERANCES:                       | Α    | SUBMITTALS SENT      | ASR   |         | //   |                      | INTER DYNE                                                                         |
| ANGULAR ±2.50° ONE-PLACE ±0.5 TWO-PLACE ±0.13              |      |                      |       |         |      |                      | SYSTEMS, INC                                                                       |
|                                                            |      |                      |       |         |      |                      | 676 E. Ellis Rd., Norton Shores, MI 49441<br>Phone: 231-799-8760 Fax: 231-799-9690 |
| THE INFORMATION CONTAINED IN                               |      |                      |       |         |      |                      | PART NO.                                                                           |
| THIS DRAWING IS THE SOLE PROPERTY OF INTER DYNE SYSTEMS.   |      |                      |       |         |      |                      |                                                                                    |
| ANY REPRODUCTION IN PART OR AS A WHOLE WITHOUT THE WRITTEN |      |                      |       |         |      | <b>3 -</b> 3 / 3 / 4 | HD-SSD-2.5FT                                                                       |
| PERMISSION OF INTER DYNE                                   |      |                      |       |         |      | QTY: N/A             | MATERIAL: 11GA FINISH: 304 #4                                                      |
| SYSTEMS IS PROHIBITED.                                     |      |                      |       |         |      |                      | MATERIAL. TIGA TINISTI. 304 #4                                                     |