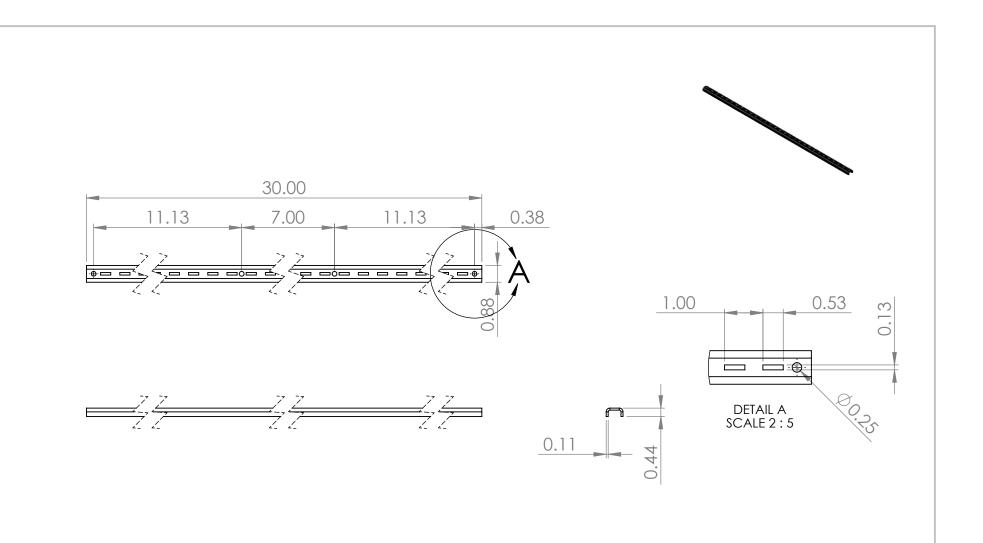

|  |                                                            | REV. | REVISION DESCRIPTION | DRAWN | CHECKED | DATE | COMMENTS: | nMM2          | INITI        |                                           |
|--|------------------------------------------------------------|------|----------------------|-------|---------|------|-----------|---------------|--------------|-------------------------------------------|
|  | DIMENSIONS ARE IN INCHES<br>TOLERANCES:<br>ANGULAR ±2,50°  | Α    | SUBMITTALS SENT      | ASR   |         | //   |           |               |              | ER DYNE                                   |
|  | ANGULAR ±2.50°<br>ONE-PLACE ±0.5<br>TWO-PLACE ±0.13        |      |                      |       |         |      |           |               |              | STEMS, INC<br>d., Norton Shores, MI 49441 |
|  |                                                            |      |                      |       |         |      |           |               | Phone: 231-7 | 799-8760 Fax: 231-799-9690                |
|  | OPRIETARY AND CONFIDENTIAL                                 |      |                      |       |         |      |           | DADT NO       |              |                                           |
|  | INFORMATION CONTAINED IN THIS DRAWING IS THE SOLE          |      |                      |       |         |      |           | PART NO.      |              |                                           |
|  | PERTY OF INTER DYNE SYSTEMS.                               |      |                      |       |         |      |           |               | חט ככ        | O SET                                     |
|  | ANY REPRODUCTION IN PART OR AS A WHOLE WITHOUT THE WRITTEN |      |                      |       |         |      |           | HD-SS-2.5FT   |              |                                           |
|  |                                                            |      |                      |       |         |      | QTY: N/A  |               |              |                                           |
|  | PERMISSION OF INTER DYNE<br>SYSTEMS IS PROHIBITED.         |      |                      |       |         |      | QII. N/A  | MATERIAL: 110 | <b>S</b> A   | FINISH: <b>304 #4</b>                     |