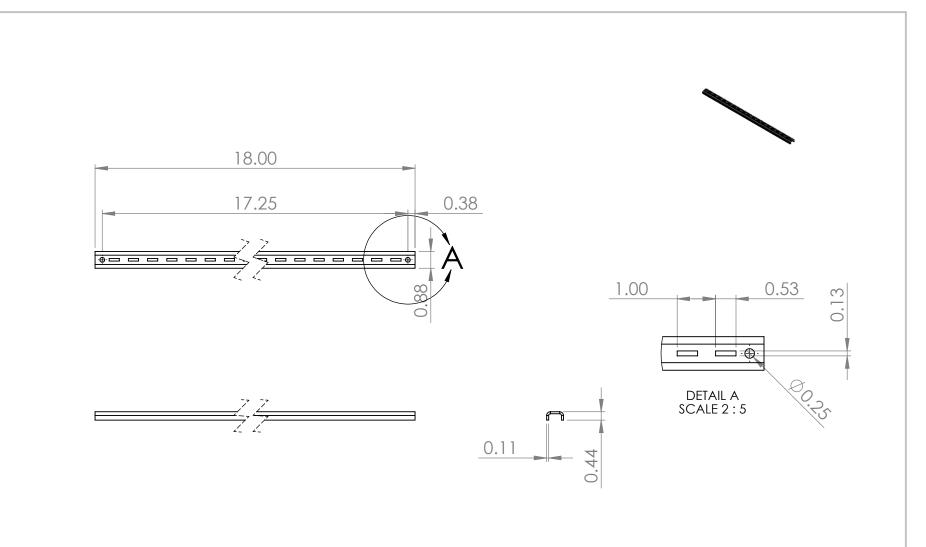

|                                                            | REV. | REVISION DESCRIPTION | DRAWN | CHECKED | DATE | COMMENTS:                                                                                                                                                                                                                                                                                                                                                                                                                                                                                                                                                                                                                                                                                                                                                                                                                                                                                                                                                                                                                                                              | nnlinea       | INIT        | ED DVNE                                   |
|------------------------------------------------------------|------|----------------------|-------|---------|------|------------------------------------------------------------------------------------------------------------------------------------------------------------------------------------------------------------------------------------------------------------------------------------------------------------------------------------------------------------------------------------------------------------------------------------------------------------------------------------------------------------------------------------------------------------------------------------------------------------------------------------------------------------------------------------------------------------------------------------------------------------------------------------------------------------------------------------------------------------------------------------------------------------------------------------------------------------------------------------------------------------------------------------------------------------------------|---------------|-------------|-------------------------------------------|
| DIMENSIONS ARE IN INCHES<br>TOLERANCES:<br>ANGULAR ±2.50°  | Α    | SUBMITTALS SENT      | ASR   |         | //   |                                                                                                                                                                                                                                                                                                                                                                                                                                                                                                                                                                                                                                                                                                                                                                                                                                                                                                                                                                                                                                                                        |               |             | ER DYNE                                   |
| ONE-PLACE ±0.5<br>TWO-PLACE ±0.13                          |      |                      |       |         |      |                                                                                                                                                                                                                                                                                                                                                                                                                                                                                                                                                                                                                                                                                                                                                                                                                                                                                                                                                                                                                                                                        |               |             | STEMS, INC<br>d., Norton Shores, MI 49441 |
|                                                            |      |                      |       |         |      |                                                                                                                                                                                                                                                                                                                                                                                                                                                                                                                                                                                                                                                                                                                                                                                                                                                                                                                                                                                                                                                                        |               | Phone: 231- | 799-8760 Fax: 231-799-9690                |
| THE INFORMATION CONTAINED IN                               |      |                      |       |         |      |                                                                                                                                                                                                                                                                                                                                                                                                                                                                                                                                                                                                                                                                                                                                                                                                                                                                                                                                                                                                                                                                        | PART NO.      |             |                                           |
| THIS DRAWING IS THE SOLE PROPERTY OF INTER DYNE SYSTEMS.   |      |                      |       |         |      |                                                                                                                                                                                                                                                                                                                                                                                                                                                                                                                                                                                                                                                                                                                                                                                                                                                                                                                                                                                                                                                                        |               |             | 1 CCT                                     |
| ANY REPRODUCTION IN PART OR AS A WHOLE WITHOUT THE WRITTEN |      |                      |       |         |      | <b>3 - 3 - 3 - 3 - 3 - 3 - 3 - 3 - 3 - 3 - 3 - 3 - 3 - 3 - 3 - 3 - 3 - 3 - 3 - 3 - 3 - 3 - 3 - 3 - 3 - 3 - 3 - 3 - 3 - 3 - 3 - 3 - 3 - 3 - 3 - 3 - 3 - 3 - 3 - 3 - 3 - 3 - 3 - 3 - 3 - 3 - 3 - 3 - 3 - 3 - 3 - 3 - 3 - 3 - 3 - 3 - 3 - 3 - 3 - 3 - 3 - 3 - 3 - 3 - 3 - 3 - 3 - 3 - 3 - 3 - 3 - 3 - 3 - 3 - 3 - 3 - 3 - 3 - 3 - 3 - 3 - 3 - 3 - 3 - 3 - 3 - 3 - 3 - 3 - 3 - 3 - 3 - 3 - 3 - 3 - 3 - 3 - 3 - 3 - 3 - 3 - 3 - 3 - 3 - 3 - 3 - 3 - 3 - 3 - 3 - 3 - 3 - 3 - 3 - 3 - 3 - 3 - 3 - 3 - 3 - 3 - 3 - 3 - 3 - 3 - 3 - 3 - 3 - 3 - 3 - 3 - 3 - 3 - 3 - 3 - 3 - 3 - 3 - 3 - 3 - 3 - 3 - 3 - 3 - 3 - 3 - 3 - 3 - 3 - 3 - 3 - 3 - 3 - 3 - 3 - 3 - 3 - 3 - 3 - 3 - 3 - 3 - 3 - 3 - 3 - 3 - 3 - 3 - 3 - 3 - 3 - 3 - 3 - 3 - 3 - 3 - 3 - 3 - 3 - 3 - 3 - 3 - 3 - 3 - 3 - 3 - 3 - 3 - 3 - 3 - 3 - 3 - 3 - 3 - 3 - 3 - 3 - 3 - 3 - 3 - 3 - 3 - 3 - 3 - 3 - 3 - 3 - 3 - 3 - 3 - 3 - 3 - 3 - 3 - 3 - 3 - 3 - 3 - 3 - 3 - 3 - 3 - 3 - 3 - 3 - 3 - 3 - 3 - 3 - 3 - 3 - 3 - 3 - 3 - 3 - 3 - 3 - 3 - 3 - 3 - 3 - 3 - 3 - 3 - 3 - 3 - 3 - 3 - 3 - 3 - 3 - 3 - 3 - 3 - 3 - 3 -</b> |               | HD-22       | 5-1.5FT                                   |
| PERMISSION OF INTER DYNE                                   |      |                      |       |         |      | QTY: N/A                                                                                                                                                                                                                                                                                                                                                                                                                                                                                                                                                                                                                                                                                                                                                                                                                                                                                                                                                                                                                                                               | MATERIAL: 110 | 2.4         | FINISH: <b>304</b> # <b>4</b>             |
| SYSTEMS IS PROHIBITED.                                     |      |                      |       |         |      |                                                                                                                                                                                                                                                                                                                                                                                                                                                                                                                                                                                                                                                                                                                                                                                                                                                                                                                                                                                                                                                                        | MATERIAL. III | 7 <b>M</b>  | ΓΙΙΝΙΟΠ. <b>304 π4</b>                    |