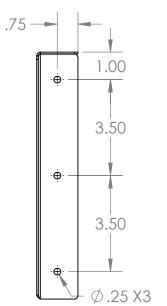

| UNLESS OTHERWISE SPECIFIED:                        | REV. | REVISION DESCRIPTION | DRAWN | CHECKED | DATE     | COMMENTS:   | n/l/l/2       | INITI                          | ED DVNE                                                   |
|----------------------------------------------------|------|----------------------|-------|---------|----------|-------------|---------------|--------------------------------|-----------------------------------------------------------|
| DIMENSIONS ARE IN INCHES TOLERANCES:               | Α    | SUBMITTALS SENT      | JJF   |         | 03/16/22 |             |               | INTER DYNE                     |                                                           |
| ANGULAR ±2.50°<br>ONE-PLACE ±0.5                   |      |                      |       |         |          |             |               |                                | STEMS, INC                                                |
| TWO-PLACE ±0.13                                    |      |                      |       |         |          |             |               | 676 E. Ellis Ro<br>Phone: 231- | d., Norton Shores, MI 49441<br>799-8760 Fax: 231-799-9690 |
| PROPRIETARY AND CONFIDENTIAL                       |      |                      |       |         |          |             | - v           | 1110110.201                    | 777 07 00 T dx. 201 777 7070                              |
| THE INFORMATION CONTAINED IN                       |      |                      |       |         |          |             | PART NO.      |                                |                                                           |
| THIS DRAWING IS THE SOLE                           |      |                      |       |         |          |             | WMB-18-SET    |                                |                                                           |
| PROPERTY OF INTER DYNE SYSTEMS.                    |      |                      |       |         |          |             |               |                                |                                                           |
| ANY REPRODUCTION IN PART OR                        |      |                      |       |         |          |             |               |                                |                                                           |
| AS A WHOLE WITHOUT THE WRITTEN                     |      |                      |       |         |          | OTV. NI / A |               |                                |                                                           |
| PERMISSION OF INTER DYNE<br>SYSTEMS IS PROHIBITED. |      |                      |       |         |          | QTY: N/A    | MATERIAL: 160 | <b>GA</b>                      | FINISH: <b>304</b> #4                                     |