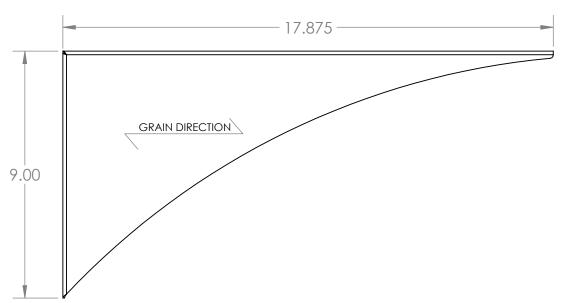

| UNLESS OTHERWISE SPECIFIED:                        | REV. | REVISION DESCRIPTION | DRAWN | CHECKED | DATE     | COMMENTS:   | n/l/l/2       | INITI                          | ED DVNE                                                   |
|----------------------------------------------------|------|----------------------|-------|---------|----------|-------------|---------------|--------------------------------|-----------------------------------------------------------|
| DIMENSIONS ARE IN INCHES TOLERANCES:               | Α    | SUBMITTALS SENT      | JJF   |         | 03/16/22 |             |               | INTER DYNE                     |                                                           |
| ANGULAR ±2.50°<br>ONE-PLACE ±0.5                   |      |                      |       |         |          |             |               |                                | STEMS, INC                                                |
| TWO-PLACE ±0.13                                    |      |                      |       |         |          |             |               | 676 E. Ellis Ro<br>Phone: 231- | d., Norton Shores, MI 49441<br>799-8760 Fax: 231-799-9690 |
| PROPRIETARY AND CONFIDENTIAL                       |      |                      |       |         |          |             | - v           | 1110110.201                    | 777 07 00 T dx. 201 777 7070                              |
| THE INFORMATION CONTAINED IN                       |      |                      |       |         |          |             | PART NO.      |                                |                                                           |
| THIS DRAWING IS THE SOLE                           |      |                      |       |         |          |             | WMB-18-SET    |                                |                                                           |
| PROPERTY OF INTER DYNE SYSTEMS.                    |      |                      |       |         |          |             |               |                                |                                                           |
| ANY REPRODUCTION IN PART OR                        |      |                      |       |         |          |             |               |                                |                                                           |
| AS A WHOLE WITHOUT THE WRITTEN                     |      |                      |       |         |          | OTV. NI / A |               |                                |                                                           |
| PERMISSION OF INTER DYNE<br>SYSTEMS IS PROHIBITED. |      |                      |       |         |          | QTY: N/A    | MATERIAL: 160 | <b>GA</b>                      | FINISH: <b>304</b> #4                                     |