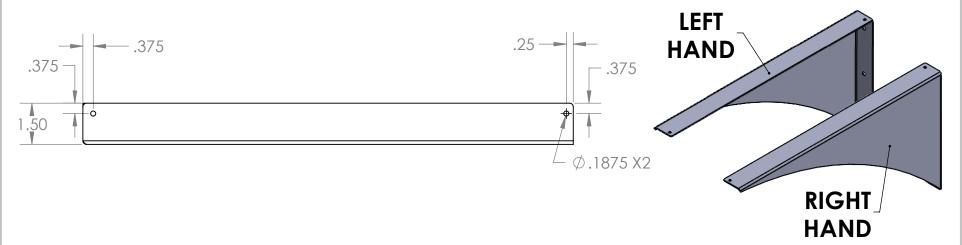

| UNLESS OTHERWISE SPECIFIED:                        | REV. | REVISION DESCRIPTION | DRAWN | CHECKED | DATE     | COMMENTS:   | n/l/l/2       | INITI                          | ED DVNE                                                   |
|----------------------------------------------------|------|----------------------|-------|---------|----------|-------------|---------------|--------------------------------|-----------------------------------------------------------|
| DIMENSIONS ARE IN INCHES TOLERANCES:               | Α    | SUBMITTALS SENT      | JJF   |         | 03/16/22 |             |               | INTER DYNE                     |                                                           |
| ANGULAR ±2.50°<br>ONE-PLACE ±0.5                   |      |                      |       |         |          |             |               |                                | STEMS, INC                                                |
| TWO-PLACE ±0.13                                    |      |                      |       |         |          |             |               | 676 E. Ellis Ro<br>Phone: 231- | d., Norton Shores, MI 49441<br>799-8760 Fax: 231-799-9690 |
| PROPRIETARY AND CONFIDENTIAL                       |      |                      |       |         |          |             | - v           | 1110110.201                    | 777 07 00 T dx. 201 777 7070                              |
| THE INFORMATION CONTAINED IN                       |      |                      |       |         |          |             | PART NO.      |                                |                                                           |
| THIS DRAWING IS THE SOLE                           |      |                      |       |         |          |             | WMB-18-SET    |                                |                                                           |
| PROPERTY OF INTER DYNE SYSTEMS.                    |      |                      |       |         |          |             |               |                                |                                                           |
| ANY REPRODUCTION IN PART OR                        |      |                      |       |         |          |             |               |                                |                                                           |
| AS A WHOLE WITHOUT THE WRITTEN                     |      |                      |       |         |          | OTV. NI / A |               |                                |                                                           |
| PERMISSION OF INTER DYNE<br>SYSTEMS IS PROHIBITED. |      |                      |       |         |          | QTY: N/A    | MATERIAL: 160 | <b>GA</b>                      | FINISH: <b>304</b> #4                                     |