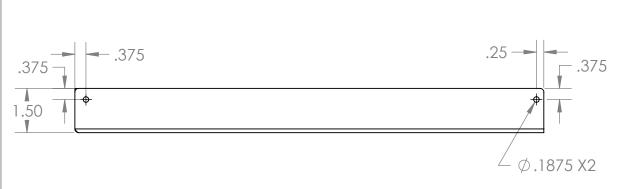

| UNLESS OTHERWISE SPECIFIED:  DIMENSIONS ARE IN INCHES TOLERANCES: ANGULAR ±2.50° ONE-PLACE ±0.5 TWO-PLACE ±0.13 | REV. | REVISION DESCRIPTION | DRAWN | CHECKED | DATE     | COMMENTS: |    |
|-----------------------------------------------------------------------------------------------------------------|------|----------------------|-------|---------|----------|-----------|----|
|                                                                                                                 | Α    | SUBMITTALS SENT      | JJF   |         | 03/16/22 |           |    |
|                                                                                                                 |      |                      |       |         |          |           |    |
| PROPRIETARY AND CONFID