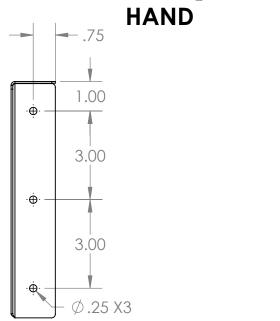

| UNLESS OTHERWISE SPECIFIED:  DIMENSIONS ARE IN INCHES TOLERANCES: ANGULAR ±2.50° ONE-PLACE ±0.5 TWO-PLACE ±0.13 | REV. | REVISION DESCRIPTION | DRAWN | CHECKED | DATE     | COMMENTS: |    |
|-----------------------------------------------------------------------------------------------------------------|------|----------------------|-------|---------|----------|-----------|----|
|                                                                                                                 | Α    | SUBMITTALS SENT      | JJF   |         | 03/16/22 |           |    |
|                                                                                                                 |      |                      |       |         |          |           |    |
| PROPRIETARY AND CONFIDENTIAL