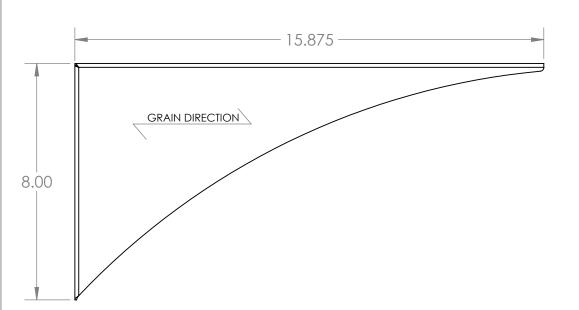

| UNLESS OTHERWISE SPECIFIED:  DIMENSIONS ARE IN INCHES TOLERANCES: ANGULAR ±2.50° ONE-PLACE ±0.5 TWO-PLACE ±0.13 | REV. | REVISION DESCRIPTION | DRAWN | CHECKED | DATE     | COMMENTS: |    |
|-----------------------------------------------------------------------------------------------------------------|------|----------------------|-------|---------|----------|-----------|----|
|                                                                                                                 | Α    | SUBMITTALS SENT      | JJF   |         | 03/16/22 |           |    |
|                                                                                                                 |      |                      |       |         |          |           |    |
| PROPRIETARY AND CONFIDENTI