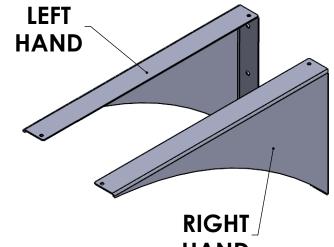

| UNLESS OTHERWISE SPECIFIED:  DIMENSIONS ARE IN INCHES TOLERANCES: ANGULAR ±2.50° ONE-PLACE ±0.5 TWO-PLACE ±0.13 | REV. | REVISION DESCRIPTION | DRAWN | CHECKED | DATE     | COMMENTS: |    |
|-----------------------------------------------------------------------------------------------------------------|------|----------------------|-------|---------|----------|-----------|----|
|                                                                                                                 | Α    | SUBMITTALS SENT      | JJF   |         | 03/16/22 |           |    |
|                                                                                                                 |      |                      |       |         |          |           |    |
| PROPRIETARY AND CONFIDEN