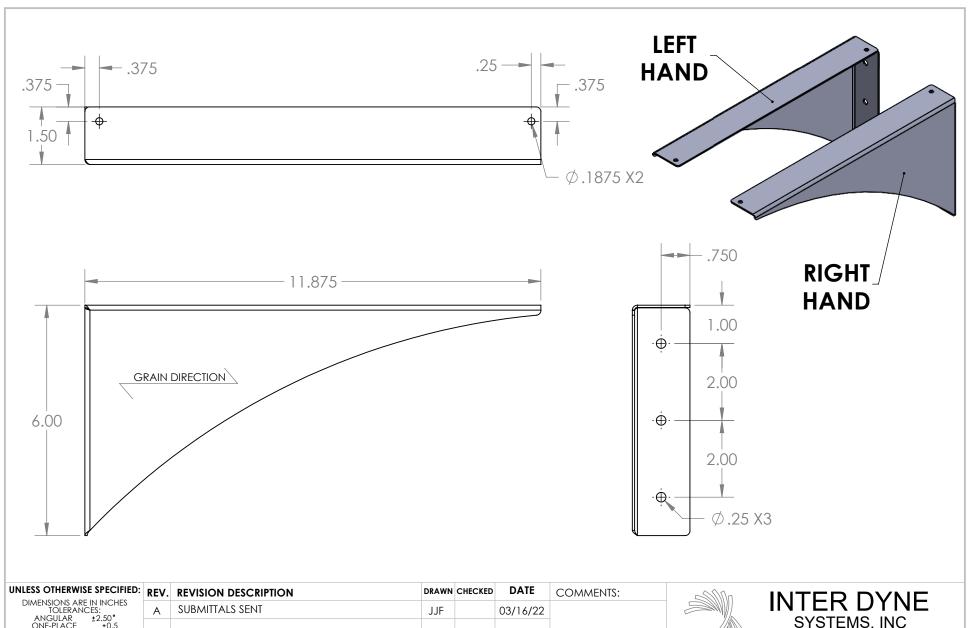

| UNLESS OTHERWISE SPECIFIED                                | REV. | REVISION DESCRIPTION | DRAWN | CHECKED | DATE     | COMMENTS:   | nnlles        | INITI          |                                                           |
|-----------------------------------------------------------|------|----------------------|-------|---------|----------|-------------|---------------|----------------|-----------------------------------------------------------|
| DIMENSIONS ARE IN INCHES<br>TOLERANCES:<br>ANGULAR ±2.50° | Α    | SUBMITTALS SENT      | JJF   |         | 03/16/22 |             |               |                | ER DYNE                                                   |
| ONE-PLACE ±0.5                                            |      |                      |       |         |          |             |               |                | STEMS, INC                                                |
| TWO-PLACE ±0.13                                           |      |                      |       |         |          |             |               |                | d., Norton Shores, MI 49441<br>799-8760 Fax: 231-799-9690 |
| PROPRIETARY AND CONFIDENTIAL                              |      |                      |       |         |          |             | -6/1/4-       | Priorie, 231-7 | 797-0760 FUX. 231-799-9690                                |
| THE INFORMATION CONTAINED IN                              |      |                      |       |         |          |             | PART NO.      |                |                                                           |
| THIS DRAWING IS THE SOLE                                  |      |                      |       |         |          |             |               |                |                                                           |
| PROPERTY OF INTER DYNE SYSTEMS                            |      |                      |       |         |          |             |               | WMB-           | 10 CET                                                    |
| ANY REPRODUCTION IN PART OR                               |      |                      |       |         |          |             |               | 4 4 1 A 1 D -  | 1Z-3L1                                                    |
| AS A WHOLE WITHOUT THE WRITTEN                            | 1    |                      |       |         |          | OTV. NI / A |               |                |                                                           |
| PERMISSION OF INTER DYNE                                  |      |                      |       |         |          | QTY: N/A    | AAATEDIAI. 1/ | ~ ^            | FINICIA 204 #4                                            |
| SYSTEMS IS PROHIBITED.                                    |      |                      |       |         |          | •           | MATERIAL: 160 | JA             | FINISH: <b>304</b> # <b>4</b>                             |