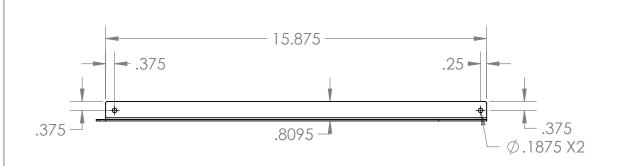

| _ | <b>-</b> .75 |  |  |
|---|--------------|--|--|

| U                                               | NLESS OTHERWISE SPECIFIED:                                | REV. | REVISION DESCRIPTION | DRAWN | CHECKED | DATE     | COMMENTS:      |              |           |
|-------------------------------------------------|-----------------------------------------------------------|------|----------------------|-------|---------|----------|----------------|--------------|-----------|
|                                                 | DIMENSIONS ARE IN INCHES TOLERANCES:                      | Α    | SUBMITTALS SENT      | JJF   |         | 03/15/22 |                |              |           |
|                                                 | ANGULAR ±2.50°<br>ONE-PLACE ±0.5<br>TWO-PL