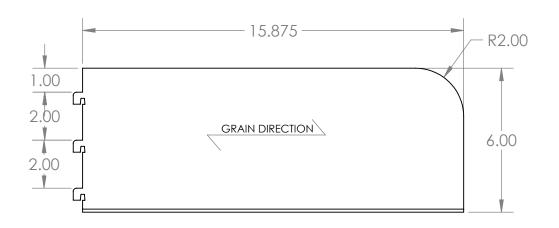

| _ | <b>-</b> .75 |  |  |
|---|--------------|--|--|

| U                                               | NLESS OTHERWISE SPECIFIED:                                | REV. | REVISION DESCRIPTION | DRAWN | CHECKED | DATE     | COMMENTS:      |              |           |
|-------------------------------------------------|-----------------------------------------------------------|------|----------------------|-------|---------|----------|----------------|--------------|-----------|
|                                                 | DIMENSIONS ARE IN INCHES TOLERANCES:                      | Α    | SUBMITTALS SENT      | JJF   |         | 03/15/22 |                |              |           |
|                                                 | ANGULAR ±2.50°<br>ONE-PLACE ±0.5<br>TWO-PLACE