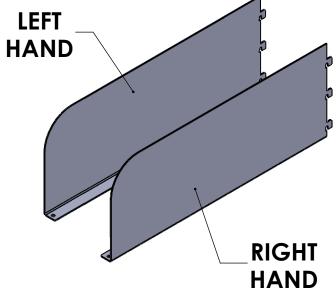

| _ | <b>-</b> .75 |  |  |
|---|--------------|--|--|

| U                                               | NLESS OTHERWISE SPECIFIED:                                | REV. | REVISION DESCRIPTION | DRAWN | CHECKED | DATE     | COMMENTS:      |              |           |
|-------------------------------------------------|-----------------------------------------------------------|------|----------------------|-------|---------|----------|----------------|--------------|-----------|
|                                                 | DIMENSIONS ARE IN INCHES TOLERANCES:                      | Α    | SUBMITTALS SENT      | JJF   |         | 03/15/22 |                |              |           |
|                                                 | ANGULAR ±2.50°<br>ONE-PLACE ±0.5<br>TWO-PLAC