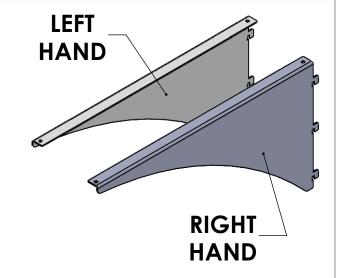

| UNLESS OTHERWISE SPECIFIED:  DIMENSIONS ARE IN INCHES TOLERANCES: ANGULAR ±2.50° ONE-PLACE ±0.5 TWO-PLACE ±0.13 | REV. | REVISION DESCRIPTION | DRAWN | CHECKED | DATE     | COMMENTS:   |   |
|-----------------------------------------------------------------------------------------------------------------|------|----------------------|-------|---------|----------|-------------|---|
|                                                                                                                 | Α    | SUBMITTALS SENT      | JJF   |         | 03/16/22 |             |   |
|                                                                                                                 |      |                      |       |         |          |             |   |
| PROPRIETARY AND CONFIDENTIAL                                                                                    |      |                      |       |         |          |             | L |
| THE INFORMATION CONTAINED IN                                                                                    |      |                      |       |         |          |             |   |
| THIS DRAWING IS THE SOLE                                                                                        |      |                      |       |         |          |             |   |
| PROPERTY OF INTER DYNE SYSTEMS.                                                                                 |      |                      |       |         |          |             |   |
| ANY REPRODUCTION IN PART OR                                                                                     |      |                      |       |         |          |             |   |
| AS A WHOLE WITHOUT THE WRITTEN                                                                                  |      |                      |       |         |          | OTV. NI / A |   |
| PERMISSION OF INTER DYNE                                                                                        |      |                      |       |         |          | QTY: N/A    |   |
| SYSTEMS IS PROHIBITED.                                                                                          |      |                      |       |         |          | •           |   |

## INTER DYNE SYSTEMS, INC 676 E. Ellis Rd., Norton Shores, MI 49441 Phone: 231-799-8760 Fax: 231-799-9690

PART NO.

SB-16-SET

FINISH: 304 #4 MATERIAL: 16GA