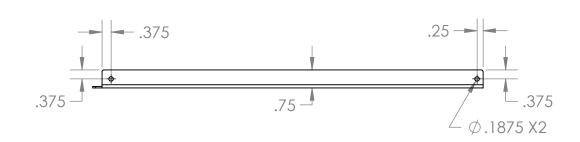

| UNLESS OTHERWISE SPECIFIED:  DIMENSIONS ARE IN INCHES TOLERANCES: ANGULAR ±2.50° ONE-PLACE ±0.5 TWO-PLACE ±0.13 | REV. | REVISION DESCRIPTION | DRAWN | CHECKED | DATE     | COMMENTS:   |   |
|-----------------------------------------------------------------------------------------------------------------|------|----------------------|-------|---------|----------|-------------|---|
|                                                                                                                 | Α    | SUBMITTALS SENT      | JJF   |         | 03/16/22 |             |   |
|                                                                                                                 |      |                      |       |         |          |             |   |
| PROPRIETARY AND CONFIDENTIAL                                                                                    |      |                      |       |         |          |             | L |
| THE INFORMATION CONTAINED IN                                                                                    |      |                      |       |         |          |             |   |
| THIS DRAWING IS THE SOLE                                                                                        |      |                      |       |         |          |             |   |
| PROPERTY OF INTER DYNE SYSTEMS.                                                                                 |      |                      |       |         |          |             |   |
| ANY REPRODUCTION IN PART OR                                                                                     |      |                      |       |         |          |             |   |
| AS A WHOLE WITHOUT THE WRITTEN                                                                                  |      |                      |       |         |          | OTV. NI / A |   |
| PERMISSION OF INTER DYNE                                                                                        |      |                      |       |         |          | QTY: N/A    |   |
| SYSTEMS IS PROHIBITED.                                                                                          |      |                      |       |         |          | •           |   |

## INTER DYNE SYSTEMS, INC 676 E. Ellis Rd., Norton Shores, MI 49441 Phone: 231-799-8760 Fax: 231-799-9690

PART NO.

SB-16-SET

FINISH: 304 #4 MATERIAL: 16GA