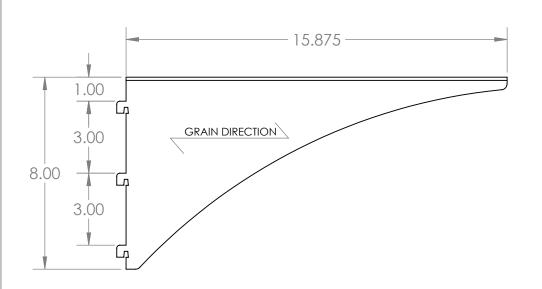

| UNLESS OTHERWISE SPECIFIED:  DIMENSIONS ARE IN INCHES TOLERANCES: ANGULAR ±2.50° ONE-PLACE ±0.5 TWO-PLACE ±0.13 | REV. | REVISION DESCRIPTION | DRAWN | CHECKED | DATE     | COMMENTS:   |   |
|-----------------------------------------------------------------------------------------------------------------|------|----------------------|-------|---------|----------|-------------|---|
|                                                                                                                 | Α    | SUBMITTALS SENT      | JJF   |         | 03/16/22 |             |   |
|                                                                                                                 |      |                      |       |         |          |             |   |
| PROPRIETARY AND CONFIDENTIAL                                                                                    |      |                      |       |         |          |             | L |
| THE INFORMATION CONTAINED IN                                                                                    |      |                      |       |         |          |             |   |
| THIS DRAWING IS THE SOLE                                                                                        |      |                      |       |         |          |             |   |
| PROPERTY OF INTER DYNE SYSTEMS.                                                                                 |      |                      |       |         |          |             |   |
| ANY REPRODUCTION IN PART OR                                                                                     |      |                      |       |         |          |             |   |
| AS A WHOLE WITHOUT THE WRITTEN                                                                                  |      |                      |       |         |          | OTV. NI / A |   |
| PERMISSION OF INTER DYNE                                                                                        |      |                      |       |         |          | QTY: N/A    |   |
| SYSTEMS IS PROHIBITED.                                                                                          |      |                      |       |         |          | •           |   |

## INTER DYNE SYSTEMS, INC 676 E. Ellis Rd., Norton Shores, MI 49441 Phone: 231-799-8760 Fax: 231-799-9690

PART NO.

SB-16-SET

FINISH: 304 #4 MATERIAL: 16GA