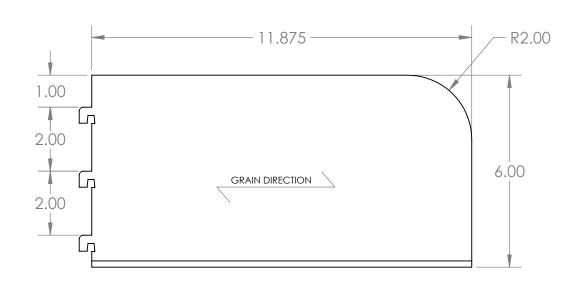

| .75 |  |
|-----|--|

| UNLESS OTHERWISE SPECIFIED:                                   | REV. | REVISION DESCRIPTION | DRAWN | CHECKED | DATE     | COMMENTS:   | nNI            | INITE                  |              |
|---------------------------------------------------------------|------|----------------------|-------|---------|----------|-------------|----------------|------------------------|--------------|
| DIMENSIONS ARE IN INCHES TOLERANCES:                          | Α    | SUBMITTALS SENT      | JJF   |         | 03/15/22 |             |                | 11 4 1 1               | _'           |
| ANGULAR ±2.50°<br>ONE-PLACE ±0.5<br>TWO-PLACE ±0.13           |      |                      |       |         |          |             |                | SY:<br>376 E. Ellis Rc | l., No       |
| PROPRIETARY AND CONFIDENTIAL                                  |      |                      |       |         |          |             |                | hone: 231-7            | 799-8        |
| THE INFORMATION CONTAINED IN THIS DRAWING IS THE SOLE         |      |                      |       |         |          |             | PART NO.       |                        |              |
| PROPERTY OF INTER DYNE SYSTEMS.                               |      |                      |       |         |          |             | Ц              | ID-SBB                 | _1′          |
| ANY REPRODUCTION IN PART OR<br>AS A WHOLE WITHOUT THE WRITTEN |      |                      |       |         |          | OTV. NI / A | I 1            | טטט-טט                 | <b>-</b> I ∡ |
| PERMISSION OF INTER DYNE<br>SYSTEMS IS PROHIBITED.            |      |                      |       |         |          | QTY: N/A    | MATERIAL: 12GA | 4                      | FINI         |