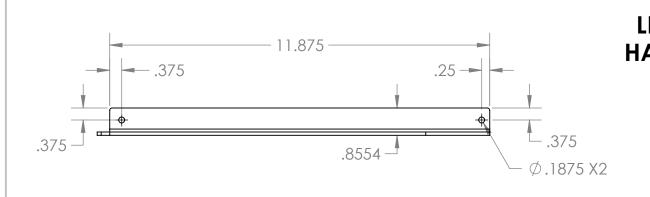

| .75 |  |
|-----|--|

| UNLESS OTHERWISE SPECIFIED:                                   | REV. | REVISION DESCRIPTION | DRAWN | CHECKED | DATE     | COMMENTS:   | nNI            | INITE                  |              |
|---------------------------------------------------------------|------|----------------------|-------|---------|----------|-------------|----------------|------------------------|--------------|
| DIMENSIONS ARE IN INCHES TOLERANCES:                          | Α    | SUBMITTALS SENT      | JJF   |         | 03/15/22 |             |                | 11 4 1 1               | _'           |
| ANGULAR ±2.50°<br>ONE-PLACE ±0.5<br>TWO-PLACE ±0.13           |      |                      |       |         |          |             |                | SY:<br>376 E. Ellis Rc | l., No       |
| PROPRIETARY AND CONFIDENTIAL                                  |      |                      |       |         |          |             |                | hone: 231-7            | 799-8        |
| THE INFORMATION CONTAINED IN THIS DRAWING IS THE SOLE         |      |                      |       |         |          |             | PART NO.       |                        |              |
| PROPERTY OF INTER DYNE SYSTEMS.                               |      |                      |       |         |          |             | Ц              | ID-SBB                 | _1′          |
| ANY REPRODUCTION IN PART OR<br>AS A WHOLE WITHOUT THE WRITTEN |      |                      |       |         |          | OTV. NI / A | I 1            | טטט-טט                 | <b>-</b> I ∡ |
| PERMISSION OF INTER DYNE<br>SYSTEMS IS PROHIBITED.            |      |                      |       |         |          | QTY: N/A    | MATERIAL: 12GA | 4                      | FINI         |