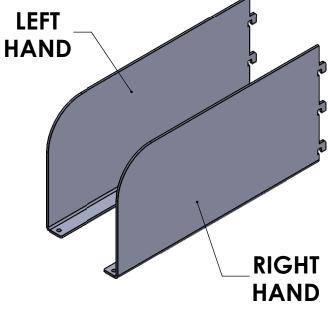

| .75 |  |
|-----|--|

| UNLESS OTHERWISE SPECIFIED:                                   | REV. | REVISION DESCRIPTION | DRAWN | CHECKED | DATE     | COMMENTS:   | nNI            | INITE                  |              |
|---------------------------------------------------------------|------|----------------------|-------|---------|----------|-------------|----------------|------------------------|--------------|
| DIMENSIONS ARE IN INCHES TOLERANCES:                          | Α    | SUBMITTALS SENT      | JJF   |         | 03/15/22 |             |                | 11 4 1 1               | _'           |
| ANGULAR ±2.50°<br>ONE-PLACE ±0.5<br>TWO-PLACE ±0.13           |      |                      |       |         |          |             |                | SY:<br>376 E. Ellis Rc | l., No       |
| PROPRIETARY AND CONFIDENTIAL                                  |      |                      |       |         |          |             |                | hone: 231-7            | 799-8        |
| THE INFORMATION CONTAINED IN THIS DRAWING IS THE SOLE         |      |                      |       |         |          |             | PART NO.       |                        |              |
| PROPERTY OF INTER DYNE SYSTEMS.                               |      |                      |       |         |          |             | Ц              | ID-SBB                 | _1′          |
| ANY REPRODUCTION IN PART OR<br>AS A WHOLE WITHOUT THE WRITTEN |      |                      |       |         |          | OTV. NI / A | I 1            | טטט-טט                 | <b>-</b> I ∡ |
| PERMISSION OF INTER DYNE<br>SYSTEMS IS PROHIBITED.            |      |                      |       |         |          | QTY: N/A    | MATERIAL: 12GA | 4                      | FINI         |