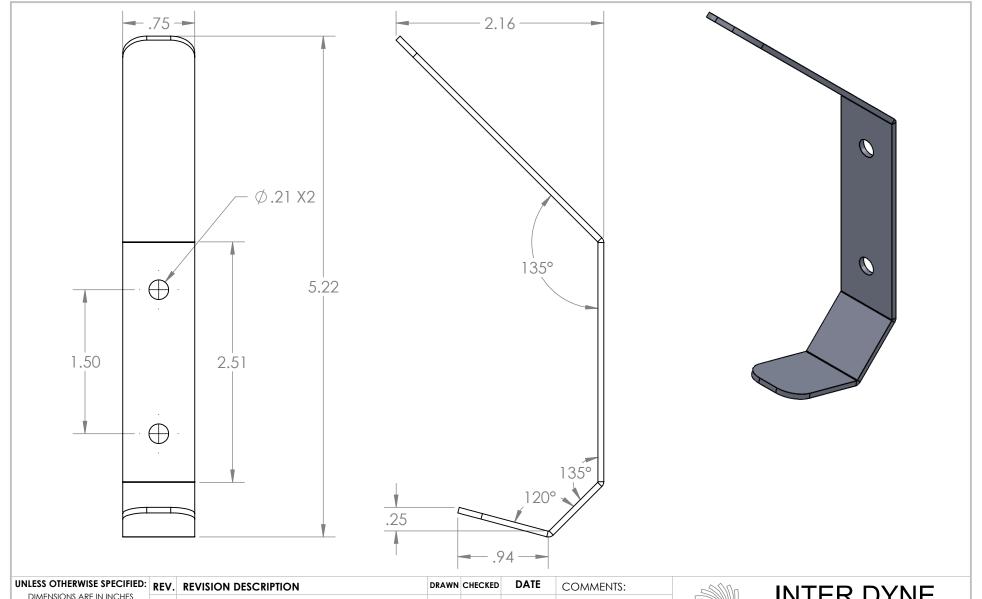

| - 1 | ONTERS OTHERWISE SECURIED:                                | REV. | REVISION DESCRIPTION   | DRAWN | CHECKED | DAIL     | COMMENTS: | DAMP.            | INTER DYNE                                |
|-----|-----------------------------------------------------------|------|------------------------|-------|---------|----------|-----------|------------------|-------------------------------------------|
|     | DIMENSIONS ARE IN INCHES<br>TOLERANCES:<br>ANGULAR ±2.50° | Α    | STANDARD PRINT CREATED | ASR   |         | 09/14/21 |           |                  |                                           |
|     | ONE-PLACE ±0.5                                            |      |                        |       |         |          |           |                  | SYSTEMS, INC                              |
|     | TWO-PLACE ±0.13                                           |      |                        |       |         |          |           |                  | 676 E. Ellis Rd., Norton Shores, MI 49441 |
|     | PROPRIETARY AND CONFIDENTIAL                              |      |                        |       |         |          |           | 2011113          | Phone: 231-799-8760 Fax: 231-799-9690     |
|     | THE INFORMATION CONTAINED IN                              |      |                        |       |         |          |           | PART NO.         |                                           |
| - 1 | THIS DRAWING IS THE SOLE                                  |      |                        |       |         |          |           | . ,              |                                           |
| - 1 | PROPERTY OF INTER DYNE SYSTEMS.                           |      |                        |       |         |          |           |                  | SCR-PEG                                   |
| - 1 | ANY REPRODUCTION IN PART OR                               |      |                        |       |         |          |           |                  | JUN-1 LU                                  |
| - 1 | AS A WHOLE WITHOUT THE WRITTEN                            |      |                        |       |         |          | QTY: N/A  |                  |                                           |
|     | PERMISSION OF INTER DYNE                                  |      |                        |       |         |          | QII. N/A  | MATERIAL:        | FINISH:                                   |
| - 1 | SYSTEMS IS PROHIBITED.                                    |      |                        |       |         |          |           | IVI/ (I LIXI/\L. | I II VIOI I.                              |