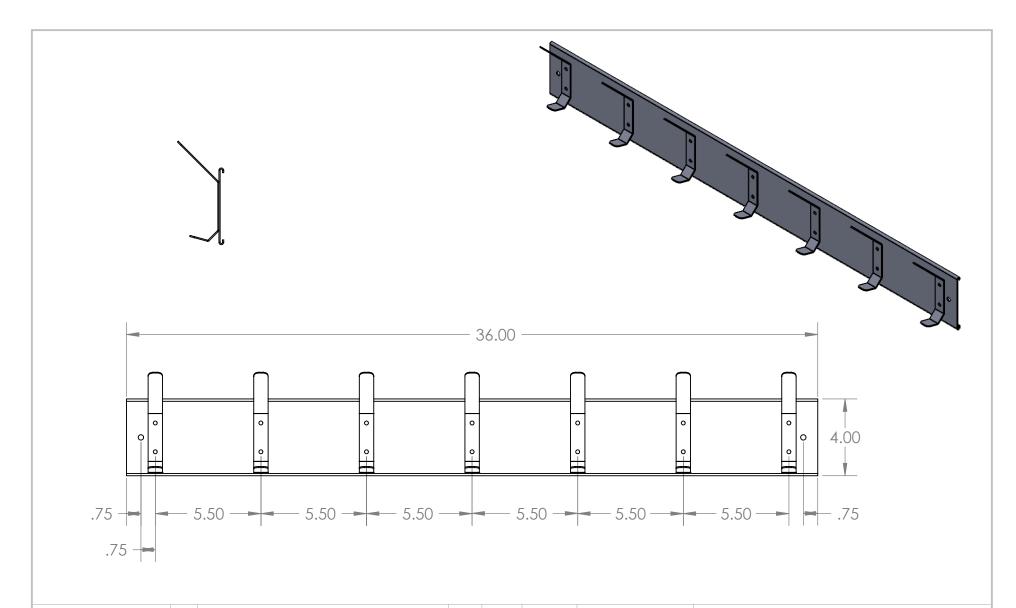

| UNLESS OTHERWISE SPECIFIED:                               | REV. | REVISION DESCRIPTION   | DRAWN | CHECKED | DATE     | COMMENTS: | nnliles       | INITI        | ED DVNE                                   |
|-----------------------------------------------------------|------|------------------------|-------|---------|----------|-----------|---------------|--------------|-------------------------------------------|
| DIMENSIONS ARE IN INCHES<br>TOLERANCES:<br>ANGULAR ±2.50° | Α    | STANDARD PRINT CREATED | ASR   |         | 06/02/21 |           |               |              | ER DYNE                                   |
| ONE-PLACE ±0.5<br>TWO-PLACE ±0.13                         |      |                        |       |         |          |           |               |              | STEMS, INC<br>d., Norton Shores, MI 49441 |
|                                                           |      |                        |       |         |          |           |               | Phone: 231-7 | 799-8760 Fax: 231-799-9690                |
| THE INFORMATION CONTAINED IN                              |      |                        |       |         |          |           | PART NO.      |              |                                           |
| THIS DRAWING IS THE SOLE                                  |      |                        |       |         |          |           | PARI NO.      |              |                                           |
| PROPERTY OF INTER DYNE SYSTEMS.                           |      |                        |       |         |          |           |               | SCR-         | 3401                                      |
| ANY REPRODUCTION IN PART OR                               |      |                        |       |         |          |           |               | 3CK-         | 3004                                      |
| AS A WHOLE WITHOUT THE WRITTEN                            |      |                        |       |         |          | QTY: N/A  |               |              |                                           |
| PERMISSION OF INTER DYNE SYSTEMS IS PROHIBITED.           |      |                        |       |         |          | Q11.11/A  | MATERIAL: 160 | GA           | FINISH: 304 #4                            |