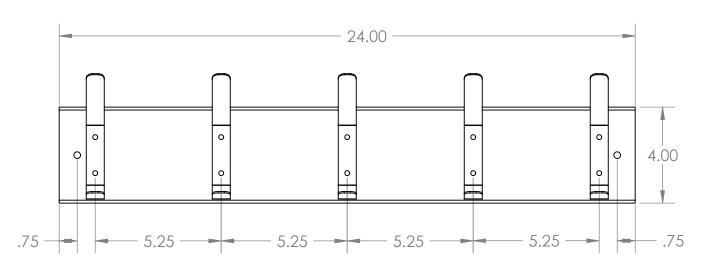

| ι                                                  |                                                                                            | REV. | REVISION DESCRIPTION   | DRAWN | CHECKED | DATE          | COMMENTS: | n/l/l/23                             | INIT                                                      | ED DVNE     |
|----------------------------------------------------|--------------------------------------------------------------------------------------------|------|------------------------|-------|---------|---------------|-----------|--------------------------------------|-----------------------------------------------------------|-------------|
|                                                    | DIMENSIONS ARE IN INCHES TOLERANCES:                                                       | Α    | STANDARD PRINT CREATED | ASR   |         | 06/02/21      |           |                                      | INTER DYNE                                                |             |
|                                                    | ANGULAR ±2.50°<br>ONE-PLACE ±0.5<br>TWO-PLACE ±0.13                                        |      |                        |       |         |               |           |                                      | SYSTEMS, INC<br>676 E. Ellis Rd., Norton Shores, MI 49441 |             |
| - 1                                                | PROPRIETARY AND CONFIDENTIAL                                                               |      |                        |       |         |               |           | Phone: 231-799-8760 Fax: 231-799-969 |                                                           |             |
|                                                    | HE INFORMATION CONTAINED IN                                                                |      |                        |       |         |               |           | PART NO.                             |                                                           |             |
|                                                    | THIS DRAWING IS THE SOLE                                                                   |      |                        |       |         |               |           |                                      |                                                           |             |
|                                                    | PROPERTY OF INTER DYNE SYSTEMS. ANY REPRODUCTION IN PART OR AS A WHOLE WITHOUT THE WRITTEN |      |                        |       |         |               |           | SCR-2404                             |                                                           | $2A \cap A$ |
|                                                    |                                                                                            |      |                        |       |         |               |           | 3CK-2404                             |                                                           |             |
| A                                                  |                                                                                            |      |                        |       |         |               | QTY: N/A  |                                      |                                                           |             |
| PERMISSION OF INTER DYNE<br>SYSTEMS IS PROHIBITED. |                                                                                            |      |                        |       |         | MATERIAL: 160 |           | <b>SA</b>                            | FINISH: <b>304 #4</b>                                     |             |