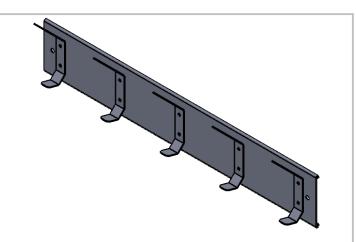

| ι                                                  |                                                                                            | REV. | REVISION DESCRIPTION   | DRAWN | CHECKED | DATE          | COMMENTS: | n/l/l/23                             | INIT                                                      | ED DVNE     |
|----------------------------------------------------|--------------------------------------------------------------------------------------------|------|------------------------|-------|---------|---------------|-----------|--------------------------------------|-----------------------------------------------------------|-------------|
|                                                    | DIMENSIONS ARE IN INCHES TOLERANCES:                                                       | Α    | STANDARD PRINT CREATED | ASR   |         | 06/02/21      |           |                                      | INTER DYNE                                                |             |
|                                                    | ANGULAR ±2.50°<br>ONE-PLACE ±0.5<br>TWO-PLACE ±0.13                                        |      |                        |       |         |               |           |                                      | SYSTEMS, INC<br>676 E. Ellis Rd., Norton Shores, MI 49441 |             |
| - 1                                                | PROPRIETARY AND CONFIDENTIAL                                                               |      |                        |       |         |               |           | Phone: 231-799-8760 Fax: 231-799-969 |                                                           |             |
|                                                    | HE INFORMATION CONTAINED IN                                                                |      |                        |       |         |               |           | PART NO.                             |                                                           |             |
|                                                    | THIS DRAWING IS THE SOLE                                                                   |      |                        |       |         |               |           |                                      |                                                           |             |
|                                                    | PROPERTY OF INTER DYNE SYSTEMS. ANY REPRODUCTION IN PART OR AS A WHOLE WITHOUT THE WRITTEN |      |                        |       |         |               |           | SCR-2404                             |                                                           | $2A \cap A$ |
|                                                    |                                                                                            |      |                        |       |         |               |           | 3CK-2404                             |                                                           |             |
| A                                                  |                                                                                            |      |                        |       |         |               | QTY: N/A  |                                      |                                                           |             |
| PERMISSION OF INTER DYNE<br>SYSTEMS IS PROHIBITED. |                                                                                            |      |                        |       |         | MATERIAL: 160 |           | <b>SA</b>                            | FINISH: <b>304 #4</b>                                     |             |