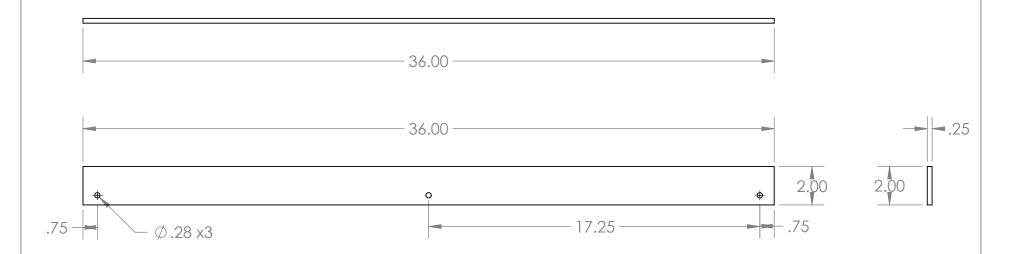

## "ASL" Acrylic Shelf Lip

Clear acrylic shelf lip with mounting holes.

## **Features**

- 36"w x 2"h x 1/4"d
- 3  $\emptyset$ .281 mounting holes
- Eased and flame polished edges

## **Product Dimensions**

|                                                     | REV. | REVISION DESCRIPTION | DRAWN | CHECKED | DATE     | COMMENTS: | MA INITED DVNE                                                                     |
|-----------------------------------------------------|------|----------------------|-------|---------|----------|-----------|------------------------------------------------------------------------------------|
| DIMENSIONS ARE IN INCHES TOLERANCES:                | Α    | SUBMITTALS SENT      | ASR   |         | 10/07/20 |           | INTER DYNE                                                                         |
| ANGULAR ±2.50°<br>ONE-PLACE ±0.5<br>TWO-PLACE ±0.13 |      |                      |       |         |          |           | SYSTEMS, INC                                                                       |
|                                                     |      |                      |       |         |          |           | 676 E. Ellis Rd., Norton Shores, MI 49441<br>Phone: 231-799-8760 Fax: 231-799-9690 |
| PROPRIETARY AND CONFIDENTIAL                        |      |                      |       |         |          |           | DA DE MO                                                                           |
| THE INFORMATION CONTAINED IN                        |      |                      |       |         |          |           | PART NO.                                                                           |
| THIS DRAWING IS THE SOLE                            |      |                      |       |         |          |           |                                                                                    |
| PROPERTY OF INTER DYNE SYSTEMS.                     |      |                      |       |         |          |           | ASL-36                                                                             |
| ANY REPRODUCTION IN PART OR                         |      |                      |       |         |          |           | /\3L-30                                                                            |
| AS A WHOLE WITHOUT THE WRITTEN                      |      |                      |       |         |          | QTY: N/A  |                                                                                    |
| PERMISSION OF INTER DYNE<br>SYSTEMS IS PROHIBITED.  |      |                      |       |         |          | QII. N/A  | MATERIAL: .25IN ACRYLIC FINISH: CLEAR                                              |