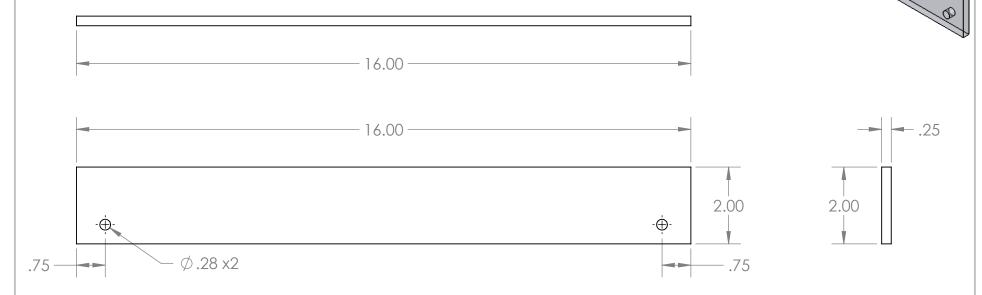

## **Product Dimensions**

|                                                                                    | REV. | REVISION DESCRIPTION   | DRAWN | CHECKED | DATE     | COMMENTS:   | nNll          | INIT                                                                                                      | ER DYNE       |
|------------------------------------------------------------------------------------|------|------------------------|-------|---------|----------|-------------|---------------|-----------------------------------------------------------------------------------------------------------|---------------|
| DIMENSIONS ARE IN INCHES TOLERANCES: ANGULAR ±2.50° ONE-PLACE ±0.5 TWO-PLACE ±0.13 | Α    | STANDARD PRINT CREATED | ASR   |         | 10/06/20 |             |               |                                                                                                           |               |
|                                                                                    |      |                        |       |         |          |             |               | <b>SYSTEMS, INC</b><br>676 E. Ellis Rd., Norton Shores, MI 49441<br>Phone: 231-799-8760 Fax: 231-799-9690 |               |
|                                                                                    |      |                        |       |         |          |             |               |                                                                                                           |               |
| PROPRIETARY AND CONFIDENTIAL                                                       |      |                        |       |         |          |             |               |                                                                                                           |               |
| THE INFORMATION CONTAINED IN                                                       |      |                        |       |         |          |             | PART NO.      |                                                                                                           |               |
| THIS DRAWING IS THE SOLE                                                           |      |                        |       |         |          |             | . ,           |                                                                                                           |               |
| PROPERTY OF INTER DYNE SYSTEMS.                                                    |      |                        |       |         |          |             |               | 7 C I                                                                                                     | 1 /           |
| ANY REPRODUCTION IN PART OR                                                        |      |                        |       |         |          |             | ASL-16        |                                                                                                           |               |
| AS A WHOLE WITHOUT THE WRITTEN                                                     |      |                        |       |         |          | OTV. NI / A |               |                                                                                                           |               |
| PERMISSION OF INTER DYNE SYSTEMS IS PROHIBITED.                                    |      |                        |       |         |          | QTY: N/A    | MATERIAL: .25 | IN ACRYLIC                                                                                                | FINISH: CLEAR |