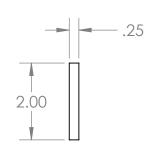

## Features

- 12"w x 2"h x 1/4"d
- 2  $\emptyset$ .281 mounting holes
- Eased and flame polished edges