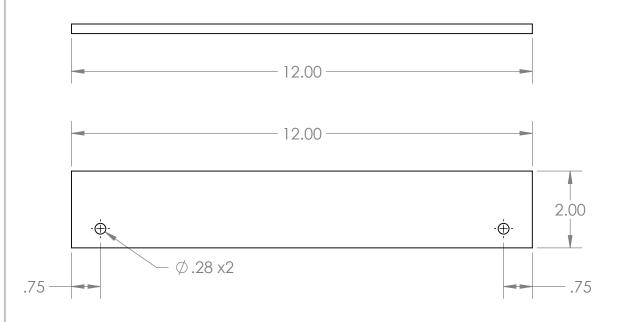

## Features

- 12"w x 2"h x 1/4"d
- 2  $\emptyset$ .281 mounting holes
- Eased and flame polished edges

## **Product Dimensions**

| UNLESS OTHERWISE SPECIFIED:                         | REV. | REVISION DESCRIPTION   | DRAWN | CHECKED | DATE     | COMMENTS: | INTER DYNE                                                                         |
|-----------------------------------------------------|------|------------------------|-------|---------|----------|-----------|------------------------------------------------------------------------------------|
| DIMENSIONS ARE IN INCHES TOLERANCES:                | Α    | STANDARD PRINT CREATED | ASR   |         | 10/05/20 |           |                                                                                    |
| ANGULAR ±2.50°<br>ONE-PLACE ±0.5<br>TWO-PLACE ±0.13 |      |                        |       |         |          |           | SYSTEMS, INC                                                                       |
| TWO-FLACE ±0.13                                     |      |                        |       |         |          |           | 676 E. Ellis Rd., Norton Shores, MI 49441<br>Phone: 231-799-8760 Fax: 231-799-9690 |
| PROPRIETARY AND CONFIDENTIAL                        |      |                        |       |         |          |           |                                                                                    |
| THE INFORMATION CONTAINED IN                        |      |                        |       |         |          |           | PART NO.                                                                           |
| THIS DRAWING IS THE SOLE                            |      |                        |       |         |          |           |                                                                                    |
| PROPERTY OF INTER DYNE SYSTEMS.                     |      |                        |       |         |          |           | ASI-12                                                                             |
| ANY REPRODUCTION IN PART OR                         |      |                        |       |         |          |           | AJL-1Z                                                                             |
| AS A WHOLE WITHOUT THE WRITTEN                      |      |                        |       |         |          | QTY: N/A  |                                                                                    |
| PERMISSION OF INTER DYNE<br>SYSTEMS IS PROHIBITED.  |      |                        |       |         |          | QII. N/A  | MATERIAL: .25IN ACRYLIC FINISH: CLEAR                                              |