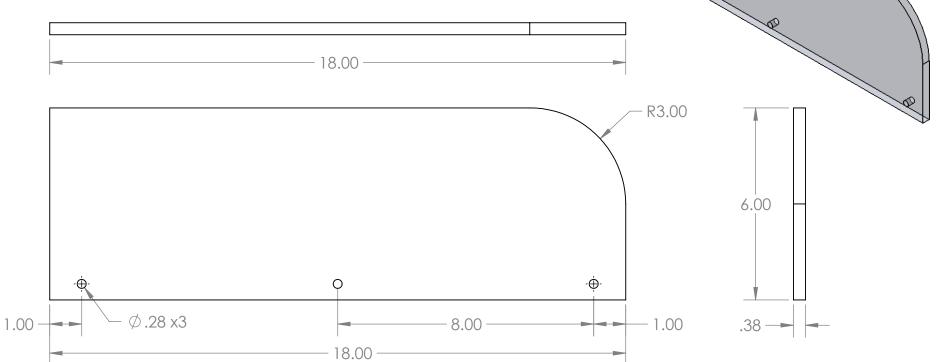

## "ASE" Acrylic Shelf End

Clear acrylic shelf end with mountig

**Product Dimensions** 

## **Features**

- 18"w x 6"h x 3/8"d
- 3  $\emptyset$  .281 mounting holes
- Eased and flame polished edges

|                                                     | REV. | REVISION DESCRIPTION   | DRAWN | CHECKED | DATE     | COMMENTS:   |     |  |
|-----------------------------------------------------|------|------------------------|-------|---------|----------|-------------|-----|--|
| DIMENSIONS ARE IN INCHES TOLERANCES:                | Α    | STANDARD PRINT CREATED | ASR   |         | 10/06/20 |             |     |  |
| ANGULAR ±2.50°<br>ONE-PLACE ±0.5<br>TWO-PLACE ±0.13 |      |                        |       |         |          |             |     |  |
| 1110 12102 20.10                                    |      |                        |       |         |          |             |     |  |
| PROPRIETARY AND CONFIDENTIAL                        |      |                        |       |         |          |             |     |  |
| THE INFORMATION CONTAINED IN                        |      |                        |       |         |          |             | ı   |  |
| THIS DRAWING IS THE SOLE                            |      |                        |       |         |          |             | -   |  |
| PROPERTY OF INTER DYNE SYSTEMS.                     |      |                        |       |         |          |             |     |  |
| ANY REPRODUCTION IN PART OR                         |      |                        |       |         |          |             | 1   |  |
| AS A WHOLE WITHOUT THE WRITTEN                      |      |                        |       |         |          | OTV. NI / A |     |  |
| PERMISSION OF INTER DYNE                            |      |                        |       |         |          | QTY: N/A    | Γ.  |  |
| CALIBIHOAA SI SWATSAS                               |      |                        |       |         |          |             | 1 N |  |

## INTER DYNE

SYSTEMS, INC 676 E. Ellis Rd., Norton Shores, MI 49441 Phone: 231-799-8760 Fax: 231-799-9690

PART NO.

ASE-1806

MATERIAL: .375IN. ACRYLIC FINISH: CLEAR