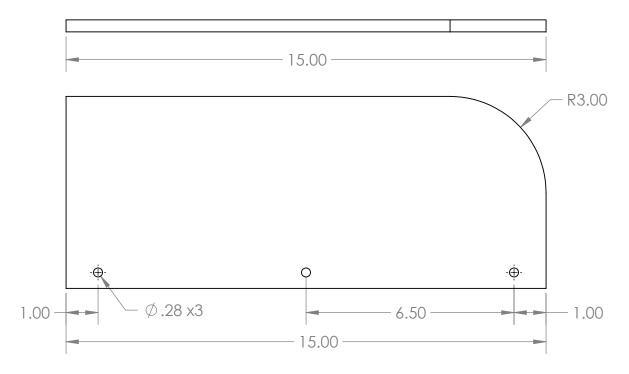

## "ASE" Acrylic Shelf End

Clear acrylic shelf end with mountig

## **Features**

- 15"w x 6"h x 3/8"d
- 3  $\emptyset$ .281 mounting holes
- Eased and flame polished edges

## **Product Dimensions**

| UNLESS OTHERWISE SPECIFIED:                                   | REV. | REVISION DESCRIPTION   | DRAWN | CHECKED | DATE     | COMMENTS: |   |
|---------------------------------------------------------------|------|------------------------|-------|---------|----------|-----------|---|
| DIMENSIONS ARE IN INCHES<br>TOLERANCES:<br>ANGULAR ±2.50°     | Α    | STANDARD PRINT CREATED | ASR   |         | 10/06/20 |           |   |
| ONE-PLACE ±0.5<br>TWO-PLACE ±0.13                             |      |                        |       |         |          |           |   |
|                                                               |      |                        |       |         |          |           |   |
| PROPRIETARY AND CONFIDENTIAL THE INFORMATION CONTAINED IN     |      |                        |       |         |          |           | ı |
| THIS DRAWING IS THE SOLE PROPERTY OF INTER DYNE SYSTEMS.      |      |                        |       |         |          |           | ľ |
| ANY REPRODUCTION IN PART OR<br>AS A WHOLF WITHOUT THE WRITTEN |      |                        |       |         |          | <b></b>   |   |
| PERMISSION OF INTER DYNE<br>SYSTEMS IS PROHIBITED.            |      |                        |       |         |          | QTY: N/A  | ٨ |