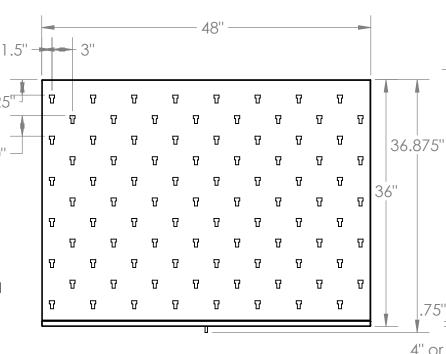

## **Features**

- 48"w x 36"h x 3/4"d 3.1
- 88-6" long 1/2" diameter white Polypropylene pegs
- Autoclavable
- Constructed from 20 gauge, type 304 stainless steel, polished to a #4 finish
- Wall mount bracket shipped with each pegboard

## **Product Dimensions**

Wall Mount Bracket

| UNLESS OTHERWISE SPECIFIED:  DIMENSIONS ARE IN INCHES TOLERANCES: ANGULAR ±2.50° | REV. | REVISION DESCRIPTION   | DRAWN   | CHECKED | DATE     | COMMENTS: |
|----------------------------------------------------------------------------------|------|------------------------|---------|---------|----------|-----------|
|                                                                                  | Α    | STANDARD PRINT CREATED | ASR/BWA |         | 08/31/20 | PEG COUNT |
| ONE-PLACE ±0.5<br>TWO-PLACE ±0.13                                                |      |                        |         |         |          |           |
| PROPRIETARY AND CONFIDENTIAL                                                     |      |                        |         |         |          | 88        |
| THE INFORMATION CONTAINED IN                                                     |      |                        |         |         |          |           |
| THIS DRAWING IS THE SOLE PROPERTY OF INTER DYNE SYSTEMS.                         |      |                        |         |         |          |           |
| ANY REPRODUCTION IN PART OR AS A WHOLE WITHOUT THE WRITTEN                       |      |                        |         |         |          | QTY: N/A  |
| PERMISSION OF INTER DYNE SYSTEMS IS PROHIBITED.                                  |      |                        |         |         |          | QII. N/A  |