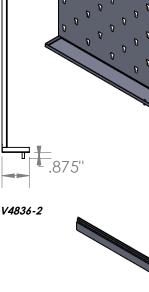

Ø.375" OD

V4836

F.875"

## INTER DYNE

676 E. Ellis Rd., Norton Shores, MI 49441
Phone: 231-799-8760 Eax: 231-799-9690

PART NO.

V4836 - V4836-2

MATERIAL: 20GA FINISH: 304 #4