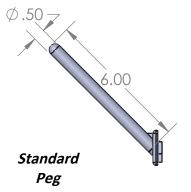

## **Features**

- 48"w x 36"h x 3/4"d 3.1
- 88-6" long 1/2" diameter white Polypropylene pegs
- Autoclavable
- Constructed from 20 gauge, type 304 stainless steel, polished to a #4 finish
- Wall mount bracket shipped with each pegboard