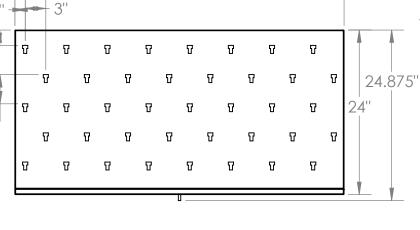

## **Product Dimensions**

Constructed from 20
 gauge, type 304 stainless
 steel, polished to a #4 finish
 Wall mount bracket shipped

 Wall mount bracket shipped with each pegboard

| F.875 |    |
|-------|----|
|       | )" |