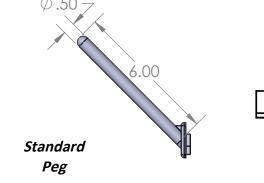

## **Product Dimensions**

Constructed from 20
 gauge, type 304 stainless
 steel, polished to a #4 finish
 Wall mount bracket shipped

 Wall mount bracket shipped with each pegboard

| F.875 |    |
|-------|----|
|       | )" |