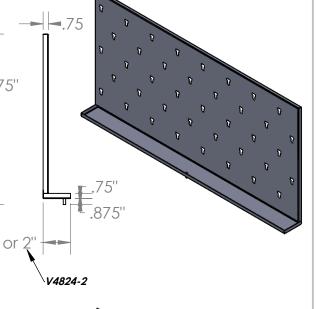

## "V" Victoria Series

V Series pegboards have a catch drain and integral drip trough in 2" or 4" depth. All drip troughs some with a 36" clear flexible drain tube.

Wall Mount Bracket

| UNLESS OTHERWISE SPECIFIED:  DIMENSIONS ARE IN INCHES TOLERANCES: ANGULAR ±2.50° | REV. | REVISION DESCRIPTION   | DRAWN   | CHECKED | DATE     | COMMENTS:  |    |
|----------------------------------------------------------------------------------|------|------------------------|---------|---------|----------|------------|----|
|                                                                                  | Α    | STANDARD PRINT CREATED | ASR/BWA |         | 08/31/20 | PEG COUNT  |    |
| ONE-PLACE ±0.5<br>TWO-PLACE ±0.13                                                |      |                        |         |         |          | I LO COUNT |    |
| TWO-PLACE ±0.13                                                                  |      |                        |         |         |          | 40         |    |
|                                                                                  |      |                        |         |         |          | 40         |    |
| PROPRIETARY AND CONFIDENTIAL                                                     |      |                        |         |         |          |            |    |
| THE INFORMATION CONTAINED IN                                                     |      |                        |         |         |          |            | ∣P |
| THIS DRAWING IS THE SOLE                                                         |      |                        |         |         |          |            | -  |
| PROPERTY OF INTER DYNE SYSTEMS.                                                  |      |                        |         |         |          |            |    |
| ANY REPRODUCTION IN PART OR                                                      |      |                        |         |         |          |            |    |
| AS A WHOLE WITHOUT THE WRITTEN                                                   |      |                        |         |         |          | OTV: NI/A  |    |
| PERMISSION OF INTER DYNE                                                         |      |                        |         |         |          | QTY: N/A   |    |
| SYSTEMS IS PROHIBITED.                                                           |      |                        |         |         |          | _          | IV |